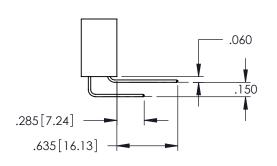

Contact Dimensions: 525-P.C. Tail .018 Sq.(0.46 Sq.) - Tail LG=.150(3.81) .100 (2.54) Contact Spacing x .200 (5.08) Row Spacing

1

- 345/395 SERIES CARD EDGE CONNECTOR PART NUMBER: 395-005-525-604
- YOUR CONNECTION TO QUALITY & SERVICE

..330[8.38] CARD SLOT .160[4.06] POINT OF CONTACT

**SECTION A-A** 

345-ENG-MASTER

DATE:MAY.16/2017

.107 [2.72] .082[2.08] .157[4] .232 [5.89] .125(3.18) to .210(5.33) .125(3.18) to .210(5.33) Outside Tails Outside Tails