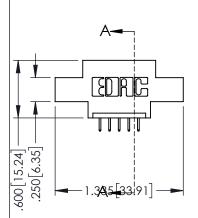

..330[8.38] CARD SLOT .160[4.06] POINT OF CONTACT

**SECTION A-A** 

345-ENG-MASTER

DATE:MAY.16/2017

.107 [2.72] .082[2.08] .157[4] .232 [5.89] .125(3.18) to .210(5.33) .125(3.18) to .210(5.33) Outside Tails Outside Tails