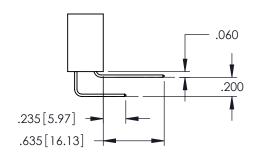

**Contact Code 555** 

**Contact Code 556** 

.045(1.14) to .060(1.52)

Between Tails

.045(1.14) to .060(1.52)

Between Tails

**Contact Code 558** 

**Contact Code 559** 