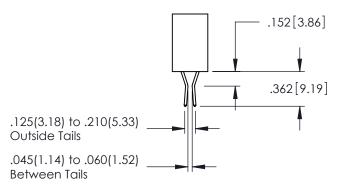

..330[8.38] CARD SLOT .160[4.06] POINT OF CONTACT

**SECTION A-A** 

345-ENG-MASTER

DATE:MAY.16/2017

.107 [2.72] .082[2.08] .157[4] .232 [5.89] .125(3.18) to .210(5.33) .125(3.18) to .210(5.33) Outside Tails Outside Tails

**Contact Code 555** 

**Contact Code 556** 

.045(1.14) to .060(1.52)

Between Tails

.045(1.14) to .060(1.52)

Between Tails

**Contact Code 558** 

**Contact Code 559** 