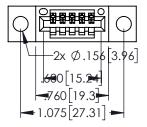

Contact Dimensions: 525-P.C. Tail .018 Sq.(0.46 Sq.) - Tail LG=.150(3.81) .100 (2.54) Contact Spacing x .200 (5.08) Row Spacing

1

- 345/395 SERIES CARD EDGE CONNECTOR PART NUMBER: 395-005-525-604
- YOUR CONNECTION TO QUALITY & SERVICE