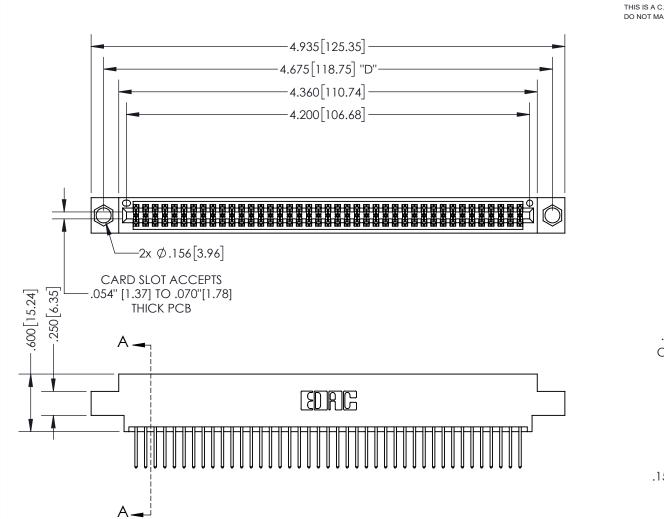

THIS IS A C.A.D. GENERATED DRAWING DO NOT MAKE MANUAL REVISIONS TO MASTER.

ISSUE NUMBER ORIGINAL

.160 4.06 POINT OF CONTACT .330[8.38] -.370[9.4] **CARD SLOT** .150 [3.81]

SECTION A-A

<u>Contact Dimensions:</u> 523-P.C. Tail .025 Sq.(0.64 Sq.) - Tail LG=.390(9.91) .100 (2.54) Contact Spacing x .200 (5.08) Row Spacing

INSULATOR MATERIAL: THERMOPLASTIC PBT, UL 94V-0 CONTACT MATERIAL; COPPER TIN ALLOY CONTACT PLATING: GOLD ON THE MATING AREA, TIN PLATING ON THE CONTACT TAILS, NICKEL UNDERPLATE

## 345/395 SERIES CARD EDGE CONNECTOR PART NUMBER: 395-082-523-804

YOUR CONNECTION TO QUALITY & SERVICE

**EDAC INC** TORONTO, ONTARIO CANADA

THESE DRAWINGS AND SPECIFICATIONS ARE THE PROPERTY OF EDAC INC.,AND SHALL NOT BE REPRODUCED, OR COPIED OR USED AS THE BASIS FOR THE MANUFACTURE OR SALE OF APPARATUS WITHOUT WRITTEN PERMISSION.

| ACAD REFERENCE NO.  | 345-ENG-MASTER  |       |
|---------------------|-----------------|-------|
| DRAWN: R.STA.MONICA | DATEMAY.16/2017 |       |
| CHECKED:            | DATE:           |       |
| SCALE: 1:1          | SHEET 1         | OF 2  |
| DRAWING NUMBER      |                 | ISSUE |
| 345-ENG-MASTER      |                 | 1     |