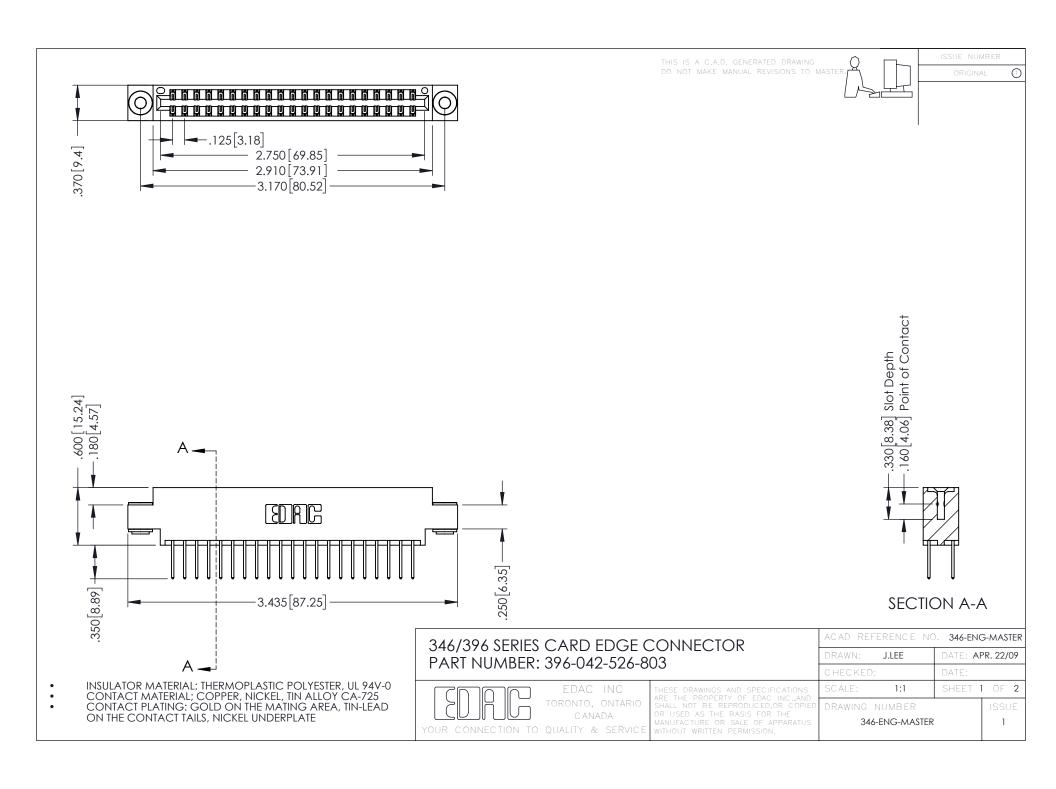

**Contact Code 555** 

**Contact Code 556** 

INSULATOR MATERIAL: THERMOPLASTIC POLYESTER, UL 94V-0 CONTACT MATERIAL; COPPER, NICKEL, TIN ALLOY CA-725

CONTACT PLATING: GOLD ON THE MATING AREA, TIN-LEAD ON THE CONTACT TAILS, NICKEL UNDERPLATE

## 346/396 SERIES CARD EDGE CONNECTOR CONTACT CODE 555,556,558,559,560 DIMENSIONS

YOUR CONNECTION TO QUALITY & SERVICE

|   | ACAD REFERENCE NO. 346-ENG-MASTER |                  |
|---|-----------------------------------|------------------|
|   | DRAWN: J.LEE                      | DATE: APR. 22/09 |
|   | CHECKED:                          | DATE:            |
|   | SCALE: 1:1                        | SHEET 2 OF 2     |
| D | DRAWING NUMBER                    | ISSUE            |

346-ENG-MASTER