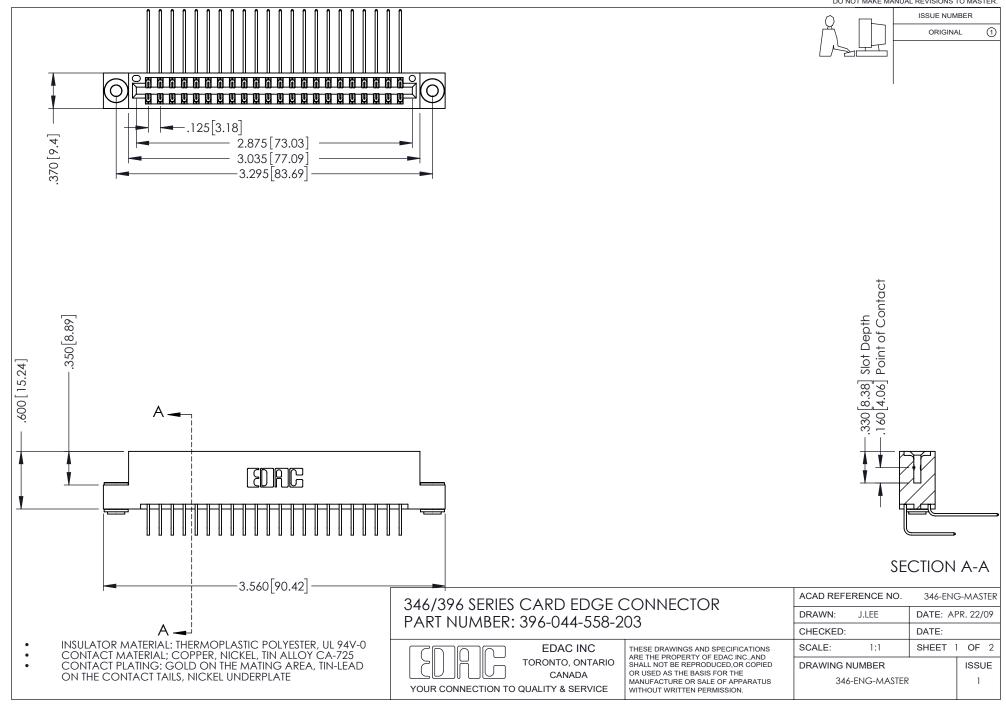

## **Contact Code 556**

INSULATOR MATERIAL: THERMOPLASTIC POLYESTER, UL 94V-0 CONTACT MATERIAL; COPPER, NICKEL, TIN ALLOY CA-725 CONTACT PLATING: GOLD ON THE MATING AREA, TIN-LEAD

ON THE CONTACT TAILS, NICKEL UNDERPLATE

## 346/396 SERIES CARD EDGE CONNECTOR CONTACT CODE 555,556,558,559,560 DIMENSIONS

YOUR CONNECTION TO QUALITY & SERVICE

**EDAC INC** TORONTO, ONTARIO CANADA

THESE DRAWINGS AND SPECIFICATIONS ARE THE PROPERTY OF EDAC INC.,AND SHALL NOT BE REPRODUCED, OR COPIED OR USED AS THE BASIS FOR THE MANUFACTURE OR SALE OF APPARATUS WITHOUT WRITTEN PERMISSION.