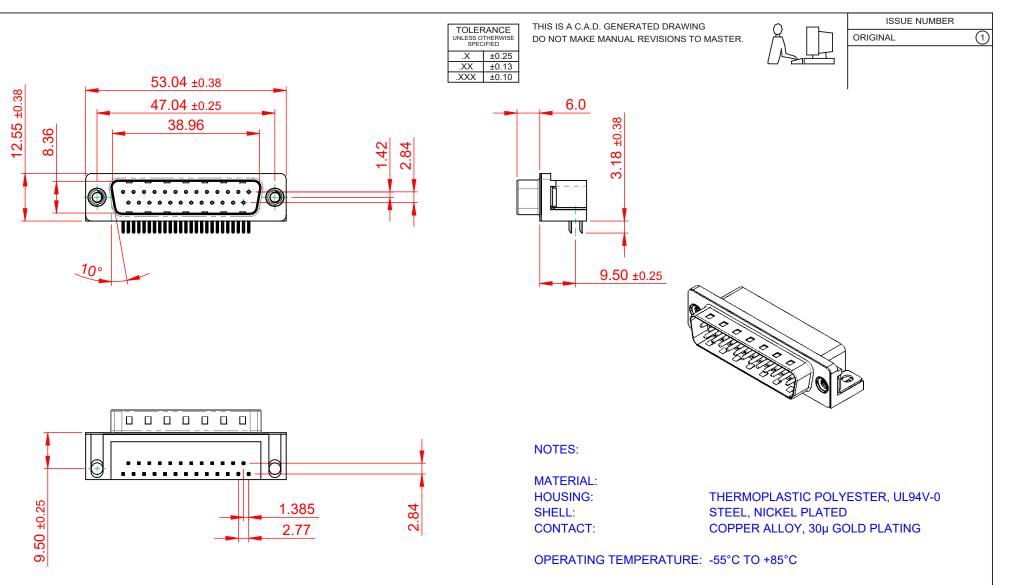

**CURRENT RATING:** CONTACT RESISTANCE: **INSULATOR RESISTANCE:** DIELECTRIC WITHSTANDING VOLTAGE: 1000V AC rms

**3A PER CONTACT** 25mΩ MAX. 5000MΩ min.

SW DRA CHE SCA DRA PAR

TORONTO, ONTARIO CANADA

621 SERIES D-SUB CONNECTOR