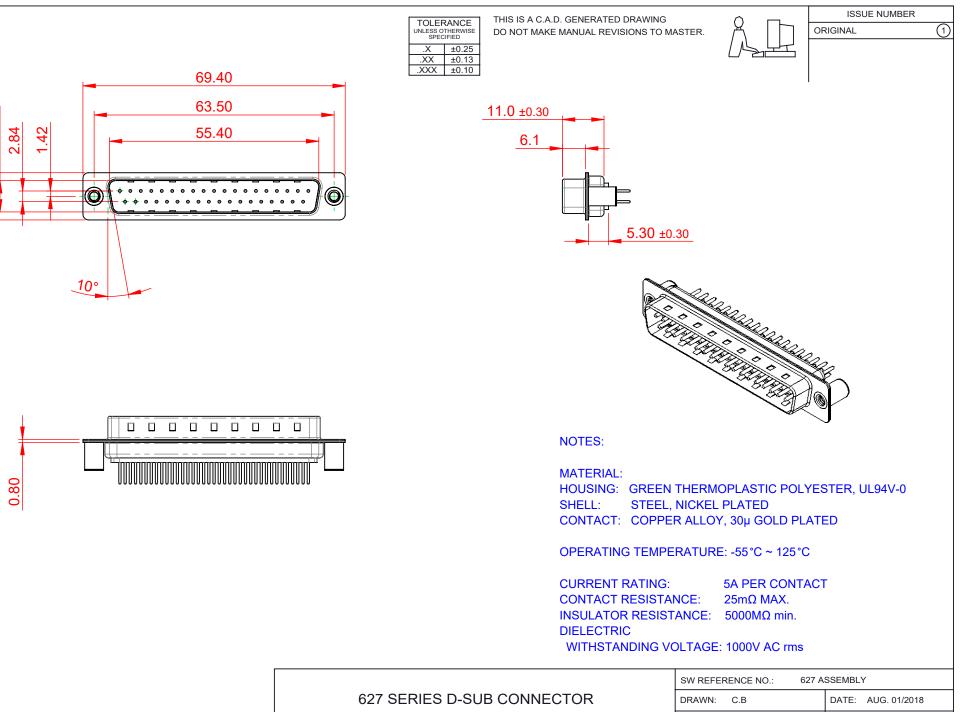

COMPLIANT

12.50 8.30

> THIS SERIES FULLY CONFORMS TO THE EUROPEAN UNION DIRECTIVES 2011/65/EU FOR RoHS COMPLIANCY.

EDAC INC TORONTO, ONTARIO CANADA

THESE DRAWINGS AND SPECIFICATIONS ARE THE PROPERTY OF EDAC INC. AND SHALL NOT BE REPRODUCED, OR COPIED OR USED AS THE BASIS FOR THE MANUFACTURE OR SALE OF APPARATUS WITHOUT WRITTEN PERMISSION.

| SW REFERENCE NO.: 627 ASSEMBLY        |                    |
|---------------------------------------|--------------------|
| DRAWN: C.B                            | DATE: AUG. 01/2018 |
| CHECKED:                              | DATE:              |
| SCALE: 1:1                            | SHEET 1 OF 1       |
| DRAWING NUMBER: 627-M37-620-GN3 ISSUE |                    |
| PART NUMBER: 627-M37-620-GN3 1        |                    |