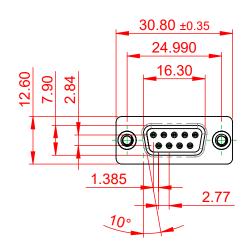

## NOTES:

MATERIAL:

HOUSING: THERMOPLASTIC POLYESTER, UL94V-0 SHELL: STEEL, NICKEL PLATED CONTACT: COPPER ALLOY, 15µ GOLD PLATED OPERATING TEMPERATURE: -55°C to +105°C

CURRENT RATING: 3A PER CONTACT CONTACT RESISTANCE: 25mQ MAX. INSULATOR RESISTANCE: 5000MΩ min. DIELECTRIC WITHSTANDING VOLTAGE: 1000V AC rms