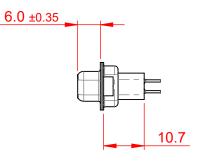

## NOTES:

MATERIAL:

HOUSING: THERMOPLASTIC POLYESTER, UL94V-0 SHELL: STEEL, NICKEL PLATED CONTACT: COPPER ALLOY, 15µ GOLD PLATED OPERATING TEMPERATURE: -55°C to +105°C

CURRENT RATING: 3A PER CONTACT CONTACT RESISTANCE: 25mQ MAX. INSULATOR RESISTANCE: 5000MΩ min. DIELECTRIC WITHSTANDING VOLTAGE: 1000V AC rms