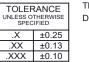

## NOTES:

MATERIAL:

HOUSING: THERMOPLASTIC POLYESTER, UL94V-0 SHELL: STEEL, NICKEL PLATED CONTACT: COPPER ALLOY, 15µ GOLD PLATED OPERATING TEMPERATURE: -55°C to +105°C

CURRENT RATING: 3A PER CONTACT CONTACT RESISTANCE: 25mQ MAX. INSULATOR RESISTANCE: 5000MΩ min. DIELECTRIC WITHSTANDING VOLTAGE: 1000V AC rms