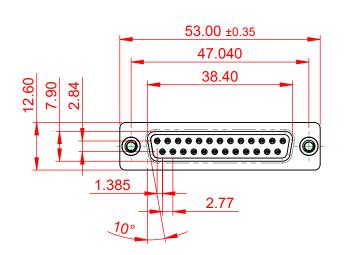

## 6.0 ±0.35 10.7

NOTES:

MATERIAL:

HOUSING: THERMOPLASTIC POLYESTER, UL94V-0 SHELL: STEEL, NICKEL PLATED CONTACT: COPPER ALLOY, 15µ GOLD PLATED OPERATING TEMPERATURE: -55°C to +85°C

CURRENT RATING: 3A PER CONTACT CONTACT RESISTANCE: 25mQ MAX. INSULATOR RESISTANCE: 5000MΩ min. DIELECTRIC WITHSTANDING VOLTAGE: 1000V AC rms