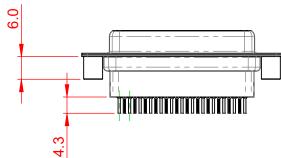

## 6.0 ±0.35 10.7

NOTES:

MATERIAL:

HOUSING: THERMOPLASTIC POLYESTER, UL94V-0 SHELL: STEEL, NICKEL PLATED CONTACT: COPPER ALLOY, 15µ GOLD PLATED OPERATING TEMPERATURE: -55°C to +85°C

CURRENT RATING: 3A PER CONTACT CONTACT RESISTANCE: 25mQ MAX. INSULATOR RESISTANCE: 5000MΩ min. DIELECTRIC WITHSTANDING VOLTAGE: 1000V AC rms