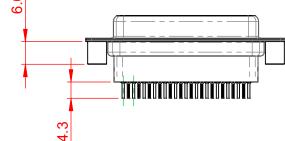

## 6.0 ±0.35 10.7

NOTES:

MATERIAL:

HOUSING: THERMOPLASTIC POLYESTER, UL94V-0 SHELL: STEEL, NICKEL PLATED CONTACT: COPPER ALLOY, 15µ GOLD PLATED OPERATING TEMPERATURE: -55°C to +85°C

CURRENT RATING: 3A PER CONTACT CONTACT RESISTANCE: 25mQ MAX. INSULATOR RESISTANCE: 5000MΩ min. DIELECTRIC WITHSTANDING VOLTAGE: 1000V AC rms