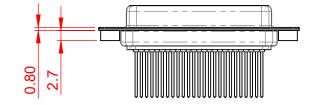

.XX ±0.13

NOTES:

MATERIAL:

HOUSING:BLUE THERMOPLASTIC POLYESTER, UL94V-0SHELL:STEEL, TIN PLATEDCONTACT:COPPER ALLOY, GOLD FLASH PLATED

OPERATING TEMPERATURE: -55°C ~ 125°C

|            | 628 SERIES D-SUB CONNECTOR           |                                                                                                                                                                                                                | SW REFERENCE NO.: 628M ASSEMBLY |                 |       |
|------------|--------------------------------------|----------------------------------------------------------------------------------------------------------------------------------------------------------------------------------------------------------------|---------------------------------|-----------------|-------|
|            |                                      |                                                                                                                                                                                                                | DRAWN: C.B                      | DATE: AUG. 01/2 | )18   |
|            |                                      |                                                                                                                                                                                                                | CHECKED:                        | DATE:           |       |
|            | EDAC INC                             | THESE DRAWINGS AND SPECIFICATIONS<br>ARE THE PROPERTY OF EDAC INC.,AND<br>SHALL NOT BE REPRODUCED,OR COPIED<br>OR USED AS THE BASIS FOR THE<br>MANUFACTURE OR SALE OF APPARATUS<br>WITHOUT WRITTEN PERMISSION. | SCALE: 1:1                      | SHEET 1 OF      | 1     |
|            | TORONTO, ONTARIO<br>CANADA           |                                                                                                                                                                                                                | DRAWING NUMBER: 628-M           | 25-223-LT2      | ISSUE |
| YOUR CONNE | YOUR CONNECTION TO QUALITY & SERVICE |                                                                                                                                                                                                                | PART NUMBER: 628-M              | 25-223-LT2      | 1     |