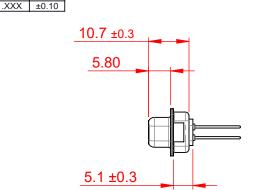

.XX ±0.13

NOTES:

MATERIAL:

HOUSING:BLUE THERMOPLASTIC POLYESTER, UL94V-0SHELL:STEEL, TIN PLATEDCONTACT:COPPER ALLOY, GOLD FLASH PLATED

OPERATING TEMPERATURE: -55°C ~ 125°C

|            | 628 SERIES D-SUB CONNECTOR           |                                                                                                                                                                                                                | SW REFERENCE NO.: 628M ASSEMBLY |                 |       |
|------------|--------------------------------------|----------------------------------------------------------------------------------------------------------------------------------------------------------------------------------------------------------------|---------------------------------|-----------------|-------|
|            |                                      |                                                                                                                                                                                                                | DRAWN: C.B                      | DATE: AUG. 01/2 | )18   |
|            |                                      |                                                                                                                                                                                                                | CHECKED:                        | DATE:           |       |
|            | EDAC INC                             | THESE DRAWINGS AND SPECIFICATIONS<br>ARE THE PROPERTY OF EDAC INC.,AND<br>SHALL NOT BE REPRODUCED,OR COPIED<br>OR USED AS THE BASIS FOR THE<br>MANUFACTURE OR SALE OF APPARATUS<br>WITHOUT WRITTEN PERMISSION. | SCALE: 1:1                      | SHEET 1 OF      | 1     |
|            | TORONTO, ONTARIO<br>CANADA           |                                                                                                                                                                                                                | DRAWING NUMBER: 628-M           | 25-223-LT2      | ISSUE |
| YOUR CONNE | YOUR CONNECTION TO QUALITY & SERVICE |                                                                                                                                                                                                                | PART NUMBER: 628-M              | 25-223-LT2      | 1     |