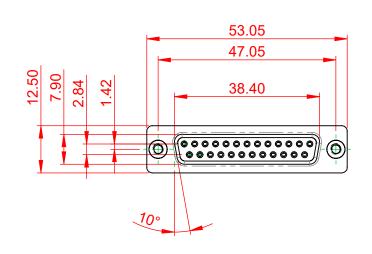

.XX ±0.13

NOTES:

MATERIAL:

HOUSING:BLUE THERMOPLASTIC POLYESTER, UL94V-0SHELL:STEEL, TIN PLATEDCONTACT:COPPER ALLOY, GOLD FLASH PLATED

OPERATING TEMPERATURE: -55°C ~ 125°C

|            | 628 SERIES D-SUB CONNECTOR           |                                                                                                                                                                                                                | SW REFERENCE NO.: 628M ASSEMBLY |                 |       |
|------------|--------------------------------------|----------------------------------------------------------------------------------------------------------------------------------------------------------------------------------------------------------------|---------------------------------|-----------------|-------|
|            |                                      |                                                                                                                                                                                                                | DRAWN: C.B                      | DATE: AUG. 01/2 | )18   |
|            |                                      |                                                                                                                                                                                                                | CHECKED:                        | DATE:           |       |
|            | EDAC INC                             | THESE DRAWINGS AND SPECIFICATIONS<br>ARE THE PROPERTY OF EDAC INC.,AND<br>SHALL NOT BE REPRODUCED,OR COPIED<br>OR USED AS THE BASIS FOR THE<br>MANUFACTURE OR SALE OF APPARATUS<br>WITHOUT WRITTEN PERMISSION. | SCALE: 1:1                      | SHEET 1 OF      | 1     |
|            | TORONTO, ONTARIO<br>CANADA           |                                                                                                                                                                                                                | DRAWING NUMBER: 628-M           | 25-223-LT2      | ISSUE |
| YOUR CONNE | YOUR CONNECTION TO QUALITY & SERVICE |                                                                                                                                                                                                                | PART NUMBER: 628-M              | 25-223-LT2      | 1     |