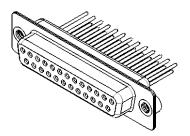

.XX ±0.13

NOTES:

MATERIAL:

HOUSING:BLUE THERMOPLASTIC POLYESTER, UL94V-0SHELL:STEEL, TIN PLATEDCONTACT:COPPER ALLOY, GOLD FLASH PLATED

OPERATING TEMPERATURE: -55°C ~ 125°C

|            | 628 SERIES D-SUB CONNECTOR           |                                                                                                                                                                                                                | SW REFERENCE NO.: 628M ASSEMBLY |                 |       |
|------------|--------------------------------------|----------------------------------------------------------------------------------------------------------------------------------------------------------------------------------------------------------------|---------------------------------|-----------------|-------|
|            |                                      |                                                                                                                                                                                                                | DRAWN: C.B                      | DATE: AUG. 01/2 | )18   |
|            |                                      |                                                                                                                                                                                                                | CHECKED:                        | DATE:           |       |
|            | EDAC INC                             | THESE DRAWINGS AND SPECIFICATIONS<br>ARE THE PROPERTY OF EDAC INC.,AND<br>SHALL NOT BE REPRODUCED,OR COPIED<br>OR USED AS THE BASIS FOR THE<br>MANUFACTURE OR SALE OF APPARATUS<br>WITHOUT WRITTEN PERMISSION. | SCALE: 1:1                      | SHEET 1 OF      | 1     |
|            | TORONTO, ONTARIO<br>CANADA           |                                                                                                                                                                                                                | DRAWING NUMBER: 628-M           | 25-223-LT2      | ISSUE |
| YOUR CONNE | YOUR CONNECTION TO QUALITY & SERVICE |                                                                                                                                                                                                                | PART NUMBER: 628-M              | 25-223-LT2      | 1     |