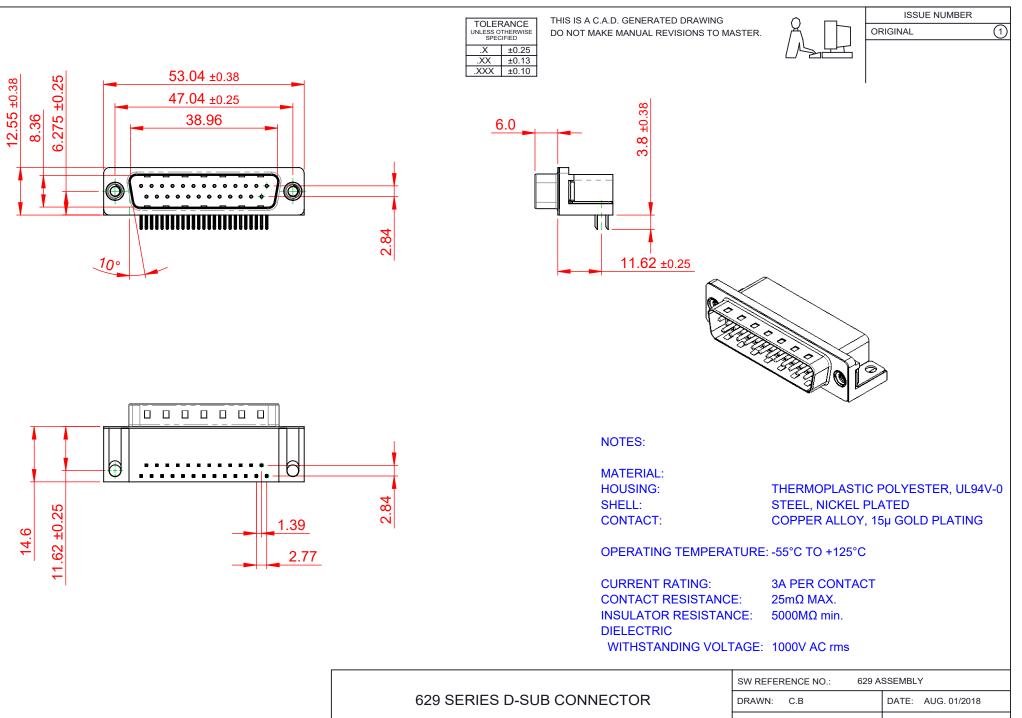

| <b>F</b> #HS |  |
|--------------|--|
| COMPLIANT    |  |

THIS SERIES FULLY CONFORMS TO THE EUROPEAN UNION DIRECTIVES 2011/65/EU FOR R₀HS COMPLIANCY.

|  | 629 SERIES D-SUB (                                                                                                                                                                                                                                                                            | 629 SERIES D-SUB CONNECTOR DRAWN: C.B |                          | DATE: AUG. 01/2018 |       |  |
|--|-----------------------------------------------------------------------------------------------------------------------------------------------------------------------------------------------------------------------------------------------------------------------------------------------|---------------------------------------|--------------------------|--------------------|-------|--|
|  |                                                                                                                                                                                                                                                                                               |                                       | CHECKED:                 | DATE:              |       |  |
|  | EDAC INC<br>TORONTO, ONTARIO<br>CANADA<br>YOUR CONNECTION TO QUALITY & SERVICE<br>TORONTO, SAND SPECIFICATIONS<br>ARE THE PROPERTY OF EDAC INC., AND<br>SHALL NOT BE REPRODUCED, OR COPIED<br>OR USED AS THE BASIS FOR THE<br>MANUFACTURE OR SALE OF APPARATUS<br>WITHOUT WRITTEN PERMISSION. | SCALE: (IN C.A.D. 1:1)                | SHEET 1 OF               | 1                  |       |  |
|  |                                                                                                                                                                                                                                                                                               | OR USED AS THE BASIS FOR THE          | DRAWING NUMBER: 629-025- | 340-515            | ISSUE |  |
|  |                                                                                                                                                                                                                                                                                               | PART NUMBER: 629-025-                 | 340-515                  | 1                  |       |  |