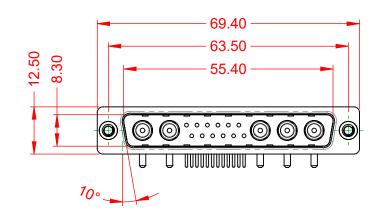

THIS IS A C.A.D. GENERATED DRAWING DO NOT MAKE MANUAL REVISIONS TO MASTER.



| ISSUE NUMBER |  |
|--------------|--|
| ORIGINAL     |  |

(1)





NOTES:

MATERIAL: HOUSING: SHELL: CONTACT:

THERMOPLASTIC POLYESTER, UL94V-0 STEEL, NICKEL PLATED COPPER ALLOY, GOLD FLASH PLATED



10A (CURRENT) POWER/CO-AX CONTACT RATING: (IF PRESENT) SIGNAL CONTACT CURRENT RATING: 5A PER CONTACT SIGNAL CONTACT RESISTANCE:  $10m\Omega$  MAX. **INSULATOR RESISTANCE:** 5000MΩ min. DIELECTRIC

WITHSTANDING VOLTAGE:

**OPERATING TEMPERATURE:** 

1000V AC rms

-55°C ~ 125°C



|             |                             |                                                                        | SW REFERENCE NO.: 629 COMBO ASSEMBLY |                  |       |
|-------------|-----------------------------|------------------------------------------------------------------------|--------------------------------------|------------------|-------|
|