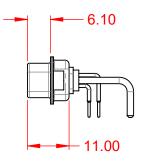

THIS IS A C.A.D. GENERATED DRAWING DO NOT MAKE MANUAL REVISIONS TO MASTER.



| ISSUE NUMBER |  |
|--------------|--|
| ORIGINAL     |  |

(1)





NOTES:

MATERIAL: HOUSING: SHELL: CONTACT:

THERMOPLASTIC POLYESTER, UL94V-0 STEEL, NICKEL PLATED COPPER ALLOY, GOLD FLASH PLATED



10A (CURRENT) POWER/CO-AX CONTACT RATING: (IF PRESENT) SIGNAL CONTACT CURRENT RATING: 5A PER CONTACT SIGNAL CONTACT RESISTANCE:  $10m\Omega$  MAX. **INSULATOR RESISTANCE:** 5000MΩ min. DIELECTRIC

WITHSTANDING VOLTAGE:

**OPERATING TEMPERATURE:** 

1000V AC rms

-55°C ~ 125°C



|             |                             |                                                                        | SW REFERENCE NO.: 629 COMBO ASSEMBLY |                  |       |
|-------------|-----------------------------|------------------------------------------------------------------------|--------------------------------------|------------------|-------|
|             |