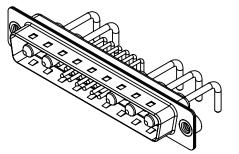

**OPERATING TEMPERATURE:** 

1000V AC rms

-55°C ~ 125°C

|             |                             |                                                                        | SW REFERENCE NO.: 629 COMBO ASSEMBLY |                  |       |
|-------------|-----------------------------|------------------------------------------------------------------------|--------------------------------------|------------------|-------|
|             | COMBINATION                 | COMBINATION D-SUB                                                      |                                      | DATE: JAN. 01/20 | 19    |
|             |                             |                                                                        | CHECKED:                             | DATE:            |       |
| то          | EDAC INC                    | THESE DRAWINGS AND SPECIFICATIONS<br>ARE THE PROPERTY OF EDAC INC.,AND | SCALE: (IN C.A.D. 1:1)               | SHEET 1 OF       | 2     |
| VES<br>NCY. | CANADA OR USED AS MANUFACTU | SHALL NOT BE REPRODUCED, OR COPIED<br>OR USED AS THE BASIS FOR THE     | DRAWING NUMBER: 629-17W5250-1N2      |                  | ISSUE |
|             |                             | MANUFACTURE OR SALE OF APPARATUS<br>WITHOUT WRITTEN PERMISSION.        | PART NUMBER: 629-17W                 | 5250-1N2         | 1     |