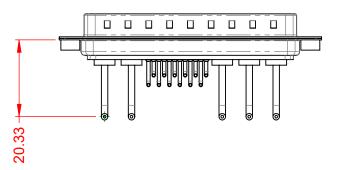

THIS IS A C.A.D. GENERATED DRAWING DO NOT MAKE MANUAL REVISIONS TO MASTER.



| ISSUE NUMBER |  |
|--------------|--|
| ORIGINAL     |  |

(1)





NOTES:

MATERIAL: HOUSING: SHELL: CONTACT:

THERMOPLASTIC POLYESTER, UL94V-0 STEEL, NICKEL PLATED COPPER ALLOY, GOLD FLASH PLATED



10A (CURRENT) POWER/CO-AX CONTACT RATING: (IF PRESENT) SIGNAL CONTACT CURRENT RATING: 5A PER CONTACT SIGNAL CONTACT RESISTANCE:  $10m\Omega$  MAX. **INSULATOR RESISTANCE:** 5000MΩ min. DIELECTRIC

WITHSTANDING VOLTAGE:

**OPERATING TEMPERATURE:** 

1000V AC rms

-55°C ~ 125°C



|             |                             |                                                                        | SW REFERENCE NO.: 629 COMBO ASSEMBLY |                  |       |
|-------------|-----------------------------|------------------------------------------------------------------------|--------------------------------------|------------------|-------|
|             | COMBINATION                 | COMBINATION D-SUB                                                      |