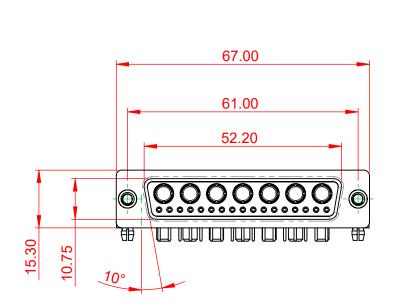

SIGNAL CONTACT CURRENT RATING: 5A PER CONTACT SIGNAL CONTACT RESISTANCE: 10mΩ MAX.

INSULATOR RESISTANCE: DIELECTRIC WITHSTANDING VOLTAGE: 5000MΩ min.

1000V AC rms

| COMBINATION D-SUB                                                              |                                                                                                                                                                                                                | SW REFERENCE NO.: 630 COMBO ASSEMBLY |                  |       |
|--------------------------------------------------------------------------------|----------------------------------------------------------------------------------------------------------------------------------------------------------------------------------------------------------------|--------------------------------------|------------------|-------|
|                                                                                |                                                                                                                                                                                                                | DRAWN: C.B                           | DATE: JAN. 01/20 | 19    |
|                                                                                |                                                                                                                                                                                                                | CHECKED:                             | DATE:            |       |
| EDAG INC<br>TORONTO, ONTARIO<br>CANADA<br>YOUR CONNECTION TO QUALITY & SERVICE | THESE DRAWINGS AND SPECIFICATIONS<br>ARE THE PROPERTY OF EDAC INC.,AND<br>SHALL NOT BE REPRODUCED,OR COPIED<br>OR USED AS THE BASIS FOR THE<br>MANUFACTURE OR SALE OF APPARATUS<br>WITHOUT WRITTEN PERMISSION. | SCALE: (IN C.A.D. 1:1)               | SHEET 1 OF       | 2     |
|                                                                                |                                                                                                                                                                                                                | DRAWING NUMBER: 630-24W7650-4NB      |                  | ISSUE |
|                                                                                |                                                                                                                                                                                                                | PART NUMBER: 630-24W                 | 7650-4NB         | 1     |