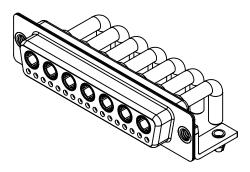

SIGNAL CONTACT CURRENT RATING: 5A PER CONTACT SIGNAL CONTACT RESISTANCE: 10mΩ MAX.

INSULATOR RESISTANCE: DIELECTRIC WITHSTANDING VOLTAGE: 5000MΩ min.

1000V AC rms

| COMBINATION D-SUB                                                              |                                                                                                                                                                                                                | SW REFERENCE NO.: 630 COMBO ASSEMBLY |                  |       |
|--------------------------------------------------------------------------------|----------------------------------------------------------------------------------------------------------------------------------------------------------------------------------------------------------------|--------------------------------------|------------------|-------|
|                                                                                |                                                                                                                                                                                                                | DRAWN: C.B                           | DATE: JAN. 01/20 | 19    |
|                                                                                |                                                                                                                                                                                                                | CHECKED:                             | DATE:            |       |
| EDAG INC<br>TORONTO, ONTARIO<br>CANADA<br>YOUR CONNECTION TO QUALITY & SERVICE | THESE DRAWINGS AND SPECIFICATIONS<br>ARE THE PROPERTY OF EDAC INC.,AND<br>SHALL NOT BE REPRODUCED,OR COPIED<br>OR USED AS THE BASIS FOR THE<br>MANUFACTURE OR SALE OF APPARATUS<br>WITHOUT WRITTEN PERMISSION. | SCALE: (IN C.A.D. 1:1)               | SHEET 1 OF       | 2     |
|                                                                                |                                                                                                                                                                                                                | DRAWING NUMBER: 630-24W7650-4NB      |                  | ISSUE |
|                                                                                |                                                                                                                                                                                                                | PART NUMBER: 630-24W                 | 7650-4NB         | 1     |