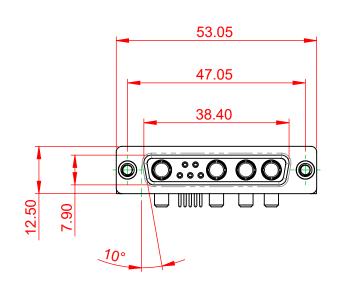

**INSULATOR RESISTANCE:** DIELECTRIC WITHSTANDING VOLTAGE:

| COMBINATION D-SUB                                                              |                                                                                                                                                                                                                | SW REFERENCE NO.: 630 COMBO ASSEMBLY |                  |       |
|--------------------------------------------------------------------------------|----------------------------------------------------------------------------------------------------------------------------------------------------------------------------------------------------------------|--------------------------------------|------------------|-------|
|                                                                                |                                                                                                                                                                                                                | DRAWN: C.B                           | DATE: JAN. 01/20 | 19    |
|                                                                                |                                                                                                                                                                                                                | CHECKED:                             | DATE:            |       |
| EDAG INC<br>TORONTO, ONTARIO<br>CANADA<br>YOUR CONNECTION TO QUALITY & SERVICE | THESE DRAWINGS AND SPECIFICATIONS<br>ARE THE PROPERTY OF EDAC INC.,AND<br>SHALL NOT BE REPRODUCED,OR COPIED<br>OR USED AS THE BASIS FOR THE<br>MANUFACTURE OR SALE OF APPARATUS<br>WITHOUT WRITTEN PERMISSION. | SCALE: (IN C.A.D. 1:1)               | SHEET 1 OF       | 2     |
|                                                                                |                                                                                                                                                                                                                | DRAWING NUMBER: 630-9W4-640-4NC      |                  | ISSUE |
|                                                                                |                                                                                                                                                                                                                | PART NUMBER: 630-9W4-                | -640-4NC         | 1     |