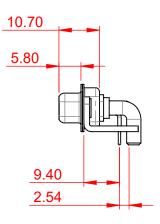

**INSULATOR RESISTANCE:** DIELECTRIC WITHSTANDING VOLTAGE:

| COMBINATION D-SUB                                                              |                                                                                                                                                                                                                | SW REFERENCE NO.: 630 COMBO ASSEMBLY |                  |       |
|--------------------------------------------------------------------------------|----------------------------------------------------------------------------------------------------------------------------------------------------------------------------------------------------------------|--------------------------------------|------------------|-------|
|                                                                                |                                                                                                                                                                                                                | DRAWN: C.B                           | DATE: JAN. 01/20 | 19    |
|                                                                                |                                                                                                                                                                                                                | CHECKED:                             | DATE:            |       |
| EDAG INC<br>TORONTO, ONTARIO<br>CANADA<br>YOUR CONNECTION TO QUALITY & SERVICE | THESE DRAWINGS AND SPECIFICATIONS<br>ARE THE PROPERTY OF EDAC INC.,AND<br>SHALL NOT BE REPRODUCED,OR COPIED<br>OR USED AS THE BASIS FOR THE<br>MANUFACTURE OR SALE OF APPARATUS<br>WITHOUT WRITTEN PERMISSION. | SCALE: (IN C.A.D. 1:1)               | SHEET 1 OF       | 2     |
|                                                                                |                                                                                                                                                                                                                | DRAWING NUMBER: 630-9W4-640-4NC      |                  | ISSUE |
|                                                                                |                                                                                                                                                                                                                | PART NUMBER: 630-9W4-                | -640-4NC         | 1     |