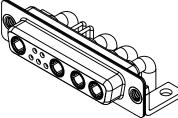

**INSULATOR RESISTANCE:** DIELECTRIC WITHSTANDING VOLTAGE:

| COMBINATION D-SUB                                                              |                                                                                                                                                                                                                | SW REFERENCE NO.: 630 COMBO ASSEMBLY |                  |       |
|--------------------------------------------------------------------------------|----------------------------------------------------------------------------------------------------------------------------------------------------------------------------------------------------------------|--------------------------------------|------------------|-------|
|                                                                                |                                                                                                                                                                                                                | DRAWN: C.B                           | DATE: JAN. 01/20 | 19    |
|                                                                                |                                                                                                                                                                                                                | CHECKED:                             | DATE:            |       |
| EDAG INC<br>TORONTO, ONTARIO<br>CANADA<br>YOUR CONNECTION TO QUALITY & SERVICE | THESE DRAWINGS AND SPECIFICATIONS<br>ARE THE PROPERTY OF EDAC INC.,AND<br>SHALL NOT BE REPRODUCED,OR COPIED<br>OR USED AS THE BASIS FOR THE<br>MANUFACTURE OR SALE OF APPARATUS<br>WITHOUT WRITTEN PERMISSION. | SCALE: (IN C.A.D. 1:1)               | SHEET 1 OF       | 2     |
|                                                                                |                                                                                                                                                                                                                | DRAWING NUMBER: 630-9W4-640-4NC      |                  | ISSUE |
|                                                                                |                                                                                                                                                                                                                | PART NUMBER: 630-9W4-                | -640-4NC         | 1     |