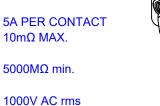

## NOTES:

MATERIAL: HOUSING: SHELL: CONTACT:

THERMOPLASTIC POLYESTER, UL94V-0 STEEL, NICKEL PLATED COPPER ALLOY, 30µ GOLD PLATED

**OPERATING TEMPERATURE:** 

.XX ±0.13

.XXX ±0.05

POWER/CO-AX CONTACT RATING: 40A (CURRENT) (IF PRESENT) SIGNAL CONTACT CURRENT RATING: 5A PER CONTACT SIGNAL CONTACT RESISTANCE:  $10m\Omega$  MAX.

**INSULATOR RESISTANCE:** DIELECTRIC WITHSTANDING VOLTAGE:

| COMBINATION D-SUB                                                              |                                                                                                                                                                                                                | SW REFERENCE NO.: 630 COMBO ASSEMBLY |                  |       |
|--------------------------------------------------------------------------------|----------------------------------------------------------------------------------------------------------------------------------------------------------------------------------------------------------------|--------------------------------------|------------------|-------|
|                                                                                |                                                                                                                                                                                                                | DRAWN: C.B                           | DATE: JAN. 01/20 | 19    |
|                                                                                |                                                                                                                                                                                                                | CHECKED:                             | DATE:            |       |
| EDAG INC<br>TORONTO, ONTARIO<br>CANADA<br>YOUR CONNECTION TO QUALITY & SERVICE | THESE DRAWINGS AND SPECIFICATIONS<br>ARE THE PROPERTY OF EDAC INC.,AND<br>SHALL NOT BE REPRODUCED,OR COPIED<br>OR USED AS THE BASIS FOR THE<br>MANUFACTURE OR SALE OF APPARATUS<br>WITHOUT WRITTEN PERMISSION. | SCALE: (IN C.A.D. 1:1)               | SHEET 1 OF       | 2     |
|                                                                                |                                                                                                                                                                                                                | DRAWING NUMBER: 630-9W4-640-4NC      |                  | ISSUE |
|                                                                                |                                                                                                                                                                                                                | PART NUMBER: 630-9W4-                | -640-4NC         | 1     |