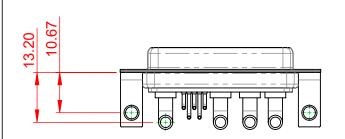

**INSULATOR RESISTANCE:** DIELECTRIC WITHSTANDING VOLTAGE:

| COMBINATION D-SUB                                                              |                                                                                                                                                                                                                | SW REFERENCE NO.: 630 COMBO ASSEMBLY |                  |       |
|--------------------------------------------------------------------------------|----------------------------------------------------------------------------------------------------------------------------------------------------------------------------------------------------------------|--------------------------------------|------------------|-------|
|                                                                                |                                                                                                                                                                                                                | DRAWN: C.B                           | DATE: JAN. 01/20 | 19    |
|                                                                                |                                                                                                                                                                                                                | CHECKED:                             | DATE:            |       |
| EDAG INC<br>TORONTO, ONTARIO<br>CANADA<br>YOUR CONNECTION TO QUALITY & SERVICE | THESE DRAWINGS AND SPECIFICATIONS<br>ARE THE PROPERTY OF EDAC INC.,AND<br>SHALL NOT BE REPRODUCED,OR COPIED<br>OR USED AS THE BASIS FOR THE<br>MANUFACTURE OR SALE OF APPARATUS<br>WITHOUT WRITTEN PERMISSION. | SCALE: (IN C.A.D. 1:1)               | SHEET 1 OF       | 2     |
|                                                                                |                                                                                                                                                                                                                | DRAWING NUMBER: 630-9W4-640-4NC      |                  | ISSUE |
|                                                                                |                                                                                                                                                                                                                | PART NUMBER: 630-9W4-                | -640-4NC         | 1     |