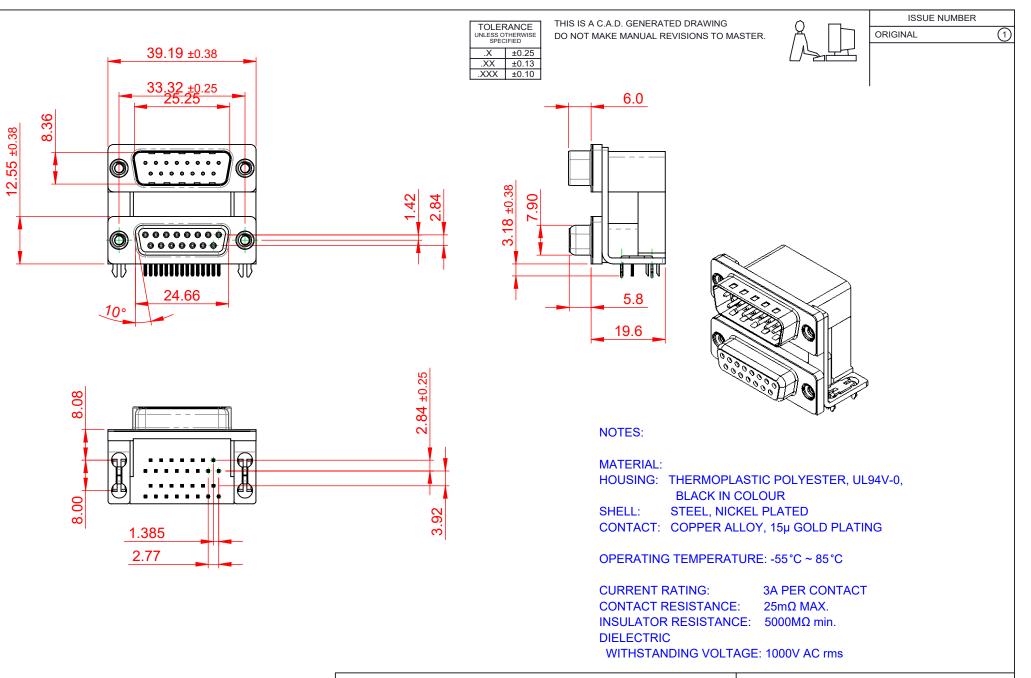

|                    | 663 SERIES D-SUB CONNECTOR                                    |                                                                                                                                                                                                                |                           | SW REFERENCE NO.: 663 ASSEMBLY |            |                    |  |
|--------------------|---------------------------------------------------------------|----------------------------------------------------------------------------------------------------------------------------------------------------------------------------------------------------------------|---------------------------|--------------------------------|------------|--------------------|--|
| 663 S              |                                                               |                                                                                                                                                                                                                |                           | DRAWN: C.B                     |            | DATE: AUG. 01/2018 |  |
|                    |                                                               |                                                                                                                                                                                                                |                           | CHECKED:                       |            | DATE:              |  |
| EDAC               | EDAC INC<br>TORONTO, ONTARIO<br>CANADA<br>D QUALITY & SERVICE | THESE DRAWINGS AND SPECIFICATIONS<br>ARE THE PROPERTY OF EDAC INC.,AND<br>SHALL NOT BE REPRODUCED,OR COPIED<br>OR USED AS THE BASIS FOR THE<br>MANUFACTURE OR SALE OF APPARATUS<br>WITHOUT WRITTEN PERMISSION. | SCALE: (IN C.A.D. 1       | :1)                            | SHEET 1 OF | : 1                |  |
|                    |                                                               |                                                                                                                                                                                                                | DRAWING NUMBER: 663-015-3 |                                | 364-035    | ISSUE              |  |
| YOUR CONNECTION TO |                                                               |                                                                                                                                                                                                                | PART NUMBER:              | 663-015-3                      | 364-035    | 1                  |  |