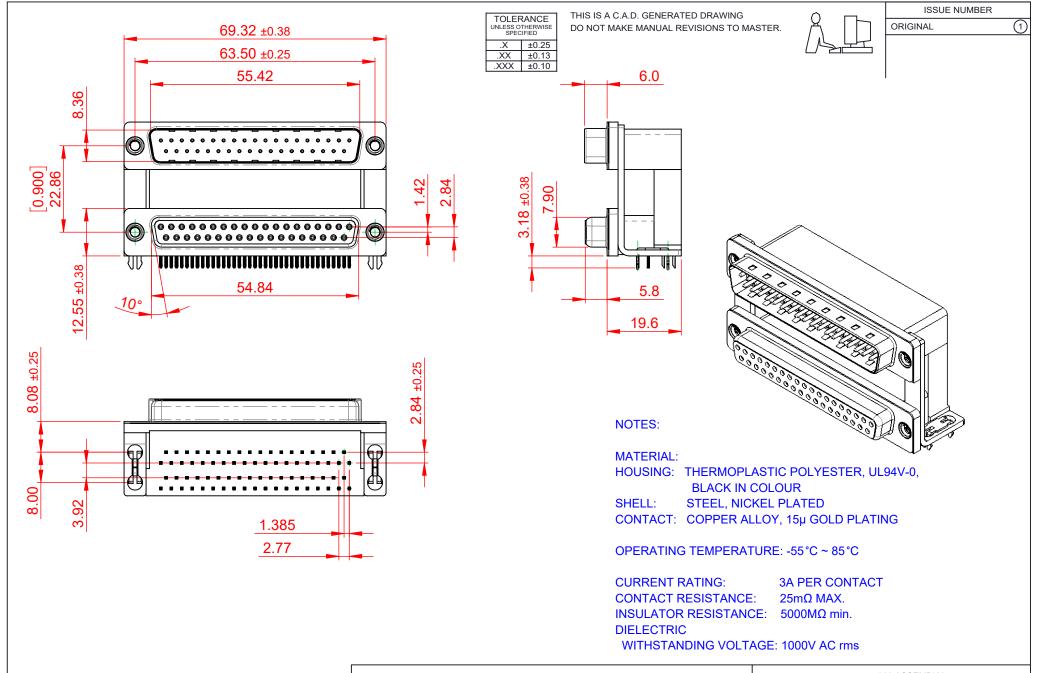

THIS SERIES FULLY CONFORMS TO THE EUROPEAN UNION DIRECTIVES 2011/65/EU FOR RoHS COMPLIANCY.

**EDAC INC** TORONTO, ONTARIO CANADA

THESE DRAWINGS AND SPECIFICATIONS ARE THE PROPERTY OF EDAC INC.,AND SHALL NOT BE REPRODUCED, OR COPIED OR USED AS THE BASIS FOR THE MANUFACTURE OR SALE OF APPARATUS WITHOUT WRITTEN PERMISSION.

|  | SW REFERENCE NO.: 663 ASSEMBLY |                    |
|--|--------------------------------|--------------------|
|  | DRAWN: C.B                     | DATE: AUG. 01/2018 |
|  | CHECKED:                       | DATE:              |
|  | SCALE: (IN C.A.D. 1:1)         | SHEET 1 OF 1       |
|  | DDAM(NO NUMBER CC2 027 204 020 |                    |

DRAWING NUMBER: 663-037-364-03C ISSUE PART NUMBER: 663-037-364-03C