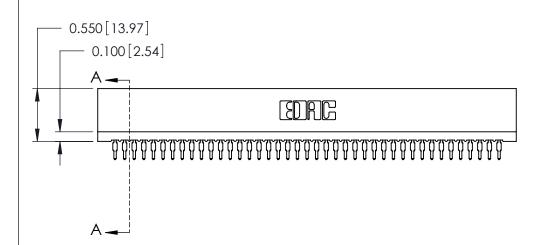

THIS IS A C.A.D. GENERATED DRAWING DO NOT MAKE MANUAL REVISIONS TO MASTER.

ISSUE NUMBER

ORIGINAL

Contact Information
525-P.C. Tail, High Point - Tail LG.=.175(4.45)
.100" (2.54mm) Contact Spacing x .200" (5.08mm) Row Spacing