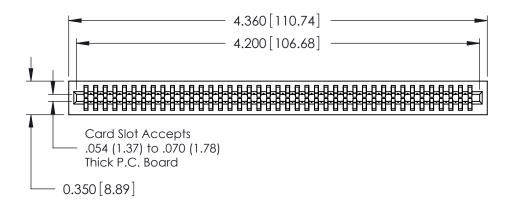

THIS IS A C.A.D. GENERATED DRAWING DO NOT MAKE MANUAL REVISIONS TO MASTER.



ISSUE NUMBER

ORIGINAL

Contact Information
525-P.C. Tail, High Point - Tail LG.=.175(4.45)
.100" (2.54mm) Contact Spacing x .200" (5.08mm) Row Spacing





.230 [5.84] Point of Contact 0.420 [10.67] Card Slot 0.300 [7.62]

## SECTION A-A

725 Series Ultra-Mate Card Edge Connector - Press Fit

Part Number: 725-082-525-201

YOUR CONNECTION TO QUALITY & SERVICE

**EDAC INC** TORONTO, ONTARIO CANADA

THESE DRAWINGS AND SPECIFICATIONS ARE THE PROPERTY OF EDAC INC.,AND SHALL NOT BE REPRODUCED, OR COPIED OR USED AS THE BASIS FOR THE MANUFACTURE OR SALE OF APPARATUS WITHOUT WRITTEN PERMISSION.

ACAD REFERENCE NO. 725-ENG MASTER DRAWN: DATE: AUG31/09 J.LEE CHECKED: DATE: SCALE: SHEET 1 OF 1 DRAWING NUMBER

**ISSUE** 725-ENG MASTER