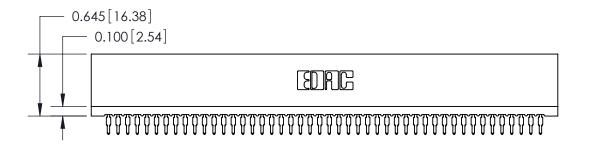

THIS IS A C.A.D. GENERATED DRAWING DO NOT MAKE MANUAL REVISIONS TO MASTER.

ISSUE NUMBER

ORIGINAL

Contact Information
560-Make Before Break (MBB) - Tail LG.=.190(4.83)
.100" (2.54mm) Contact Spacing x .200" (5.08mm) Row Spacing