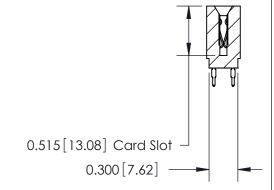

THIS IS A C.A.D. GENERATED DRAWING DO NOT MAKE MANUAL REVISIONS TO MASTER.

ISSUE NUMBER

ORIGINAL

Contact Information
560-Make Before Break (MBB) - Tail LG.=.190(4.83)
.100" (2.54mm) Contact Spacing x .200" (5.08mm) Row Spacing