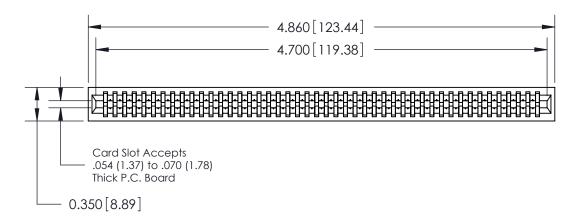

THIS IS A C.A.D. GENERATED DRAWING DO NOT MAKE MANUAL REVISIONS TO MASTER.

ISSUE NUMBER

ORIGINAL

Contact Information
560-Make Before Break (MBB) - Tail LG.=.190(4.83)
.100" (2.54mm) Contact Spacing x .200" (5.08mm) Row Spacing