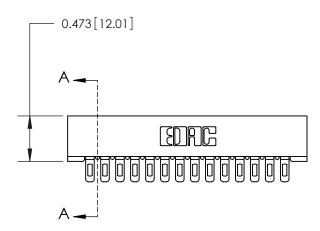

## **Contact Detail**

Wire Hole .089x.014(2.29x0.36) - Tail LG=.213(5.41) .156 [3.96] Contact Spacing x .200 [5.08] Row Spacing

**SECTION A-A** 

.175 [4.45] Point of Contact (Measured from bottom of Card Slot)