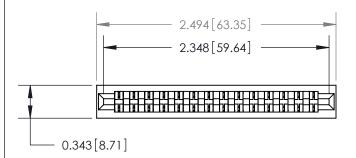

**Mounting Option** 

No Mounting Lugs

## **Contact Detail**

Wire Hole .089x.014(2.29x0.36) - Tail LG=.213(5.41) .156 [3.96] Contact Spacing x .200 [5.08] Row Spacing





**SECTION A-A** 

.175 [4.45] Point of Contact (Measured from bottom of Card Slot)



**See Accompanying Page for:** 

**Contact Bend Details** 

807/857 Series High Temp Card Edge Connector Part Number: 807-014-401-101

YOUR CONNECTION TO QUALITY & SERVICE

| ACAD REFERENCE NO. 807 ENG MASTER |                  |
|-----------------------------------|------------------|
| DRAWN: J.LEE                      | DATE: AUG. 11/09 |
| CHECKED:                          | DATE:            |
| SCALE: NTS                        | SHEET 1 OF 2     |
| DRAWING NUMBER                    | ISSUE            |

807 Assembly