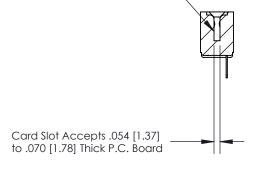

## **Contact Detail**

Wire Hole .089x.014(2.29x0.36) - Tail LG=.213(5.41) .156 [3.96] Contact Spacing x .200 [5.08] Row Spacing

**SECTION A-A** 

.175 [4.45] Point of Contact (Measured from bottom of Card Slot)