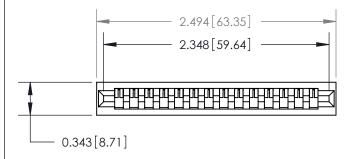

**See Accompanying Page for:** 

**Contact Bend Details** 

807/857 Series High Temp Card Edge Connector Part Number: 807-014-447-101

YOUR CONNECTION TO QUALITY & SERVICE

| ACAD REFERENCE NO. 807 ENG MASTER |                  |
|-----------------------------------|------------------|
| DRAWN: J.LEE                      | DATE: AUG. 11/09 |
| CHECKED:                          | DATE:            |
| SCALE: NTS                        | SHEET 1 OF 2     |
| DRAWING NUMBER                    | ISSUE            |