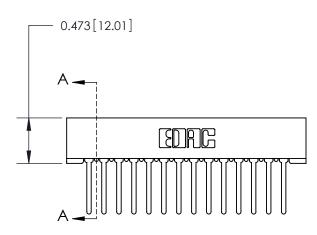

## **Contact Detail**

Wire Wrap .046x.013(1.17x0.33) - Tail LG=.520(13.21) .156 [3.96] Contact Spacing x .200 [5.08] Row Spacing

**SECTION A-A** 

.095 [2.41] Point of Contact (Measured from bottom of Card Slot)

**See Accompanying Page for:** 

**Contact Bend Details** 

807/857 Series High Temp Card Edge Connector Part Number: 807-014-447-101

YOUR CONNECTION TO QUALITY & SERVICE

| ACAD REFERENCE NO. 807 ENG MASTER |                  |
|-----------------------------------|------------------|
| DRAWN: J.LEE                      | DATE: AUG. 11/09 |
| CHECKED:                          | DATE:            |
| SCALE: NTS                        | SHEET 1 OF 2     |
| DRAWING NUMBER                    | ISSUE            |