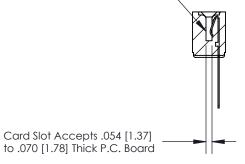

## **Contact Detail**

Wire Wrap .046x.013(1.17x0.33) - Tail LG=.520(13.21) .156 [3.96] Contact Spacing x .200 [5.08] Row Spacing

**SECTION A-A** 

.095 [2.41] Point of Contact (Measured from bottom of Card Slot)