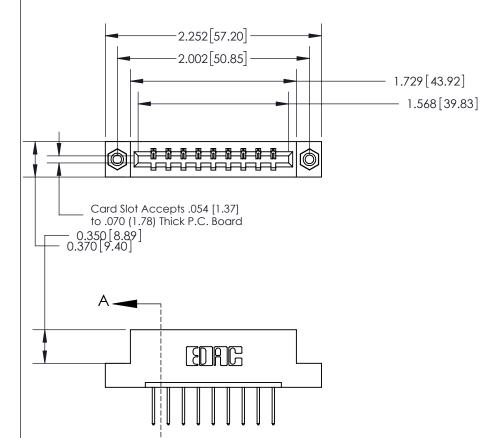

ISSUE NUMBER

ORIGINAL

SECTION A-A 0.388 [9.86] Card Slot .160 [4.06] Point of Contact-

ACAD REFERENCE NO.

833 Series High Temp Card Edge Connector Part Number: 833-009-523-108

**EDAC INC** TORONTO, ONTARIO CANADA

THESE DRAWINGS AND SPECIFICATIONS ARE THE PROPERTY OF EDAC INC.,AND SHALL NOT BE REPRODUCED, OR COPIED OR USED AS THE BASIS FOR THE MANUFACTURE OR SALE OF APPARATUS WITHOUT WRITTEN PERMISSION.

| DRAWN: J.LEE   | DATE: OCT. 14/09 |               |  |
|----------------|------------------|---------------|--|
| CHECKED:       | DATE:            |               |  |
| SCALE: NTS     | SHEET            | 1 <b>OF</b> 3 |  |
| DRAWING NUMBER |                  | ISSUE         |  |
| 833 Assembly   |                  | 1             |  |