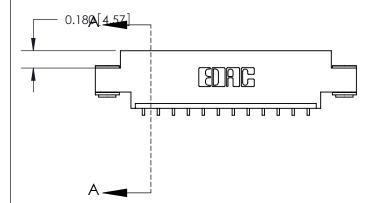

## **Contact Detail**

559-90 Degree Bend (Code 541 Contacts)

.156 [3.96] Contact Spacing x .200 [5.08] Row Spacing

## **See Accompanying Page for:**

- **Bend Detail**
- **Mounting Options**

THIS IS A C.A.D. GENERATED DRAWING DO NOT MAKE MANUAL REVISIONS TO MASTER.

ISSUE NUMBER ORIGINAL

1

|                               | SECTION A-A<br>0.388 [9.86]<br>Card Slot |
|-------------------------------|------------------------------------------|
| .160 [4.06] Point of Contact— |                                          |
|                               |                                          |