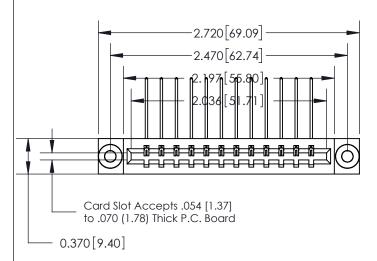

## **See Accompanying Page for:**

- **Bend Detail**
- **Mounting Options**

THIS IS A C.A.D. GENERATED DRAWING DO NOT MAKE MANUAL REVISIONS TO MASTER.

ISSUE NUMBER ORIGINAL

1

|                               | SECTION A-A<br>0.388 [9.86]<br>Card Slot |
|-------------------------------|------------------------------------------|
| .160 [4.06] Point of Contact— |                                          |
|                               |                                          |

| 833 Series High Temp Card Edge Connector |
|------------------------------------------|
| Part Number: 833-012-559-603             |

**EDAC INC** TORONTO, ONTARIO CANADA

THESE DRAWINGS AND SPECIFICATIONS ARE THE PROPERTY OF EDAC INC.,AND SHALL NOT BE REPRODUCED,OR COPIED OR USED AS THE BASIS FOR THE MANUFACTURE OR SALE OF APPARATUS WITHOUT WRITTEN PERMISSION.