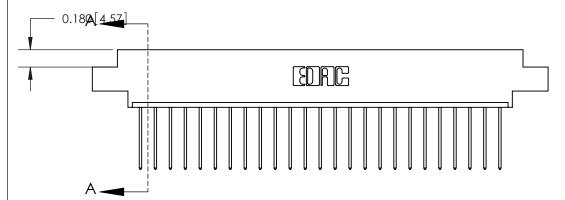

## **Contact Detail**

542-Wire Wrap .025 Sq.(0.64 Sq.) - Tail LG=.645(16.38)

.156 [3.96] Contact Spacing x .200 [5.08] Row Spacing

THIS IS A C.A.D. GENERATED DRAWING DO NOT MAKE MANUAL REVISIONS TO MASTER.

## See Accompanying Page for:

- **Bend Detail**
- **Mounting Options**

ORIGINAL (1)

ORIGINAL

| 833 Series High Temp Card Edge Connector<br>Contact Bend Detail       |                                                                                                                                                                                                 | ACAD REFERENCE NO. | 833 ENC          | MASTER        |
|-----------------------------------------------------------------------|-------------------------------------------------------------------------------------------------------------------------------------------------------------------------------------------------|--------------------|------------------|---------------|
|                                                                       |                                                                                                                                                                                                 | DRAWN: J.LEE       | DATE: OCT. 14/09 |               |
|                                                                       |                                                                                                                                                                                                 | CHECKED: DATE:     |                  |               |
| EDAC INC TORONTO, ONTARIO CANADA YOUR CONNECTION TO QUALITY & SERVICE | THESE DRAWINGS AND SPECIFICATIONS ARE THE PROPERTY OF EDAC INC.,AND SHALL NOT BE REPRODUCED,OR COPIED OR USED AS THE BASIS FOR THE MANUFACTURE OR SALE OF APPARATUS WITHOUT WRITTEN PERMISSION. | SCALE: NTS         | SHEET 2          | 2 <b>OF</b> 3 |
|                                                                       |                                                                                                                                                                                                 | DRAWING NUMBER     |                  | ISSUE         |
|                                                                       |                                                                                                                                                                                                 | 833 Assembly       |                  | 1             |