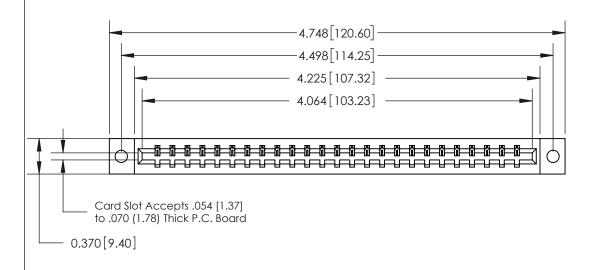

## 833 Series High Temp Card Edge Connector Part Number: 833-025-542-602

YOUR CONNECTION TO QUALITY & SERVICE

**EDAC INC** TORONTO, ONTARIO CANADA

THESE DRAWINGS AND SPECIFICATIONS ARE THE PROPERTY OF EDAC INC.,AND SHALL NOT BE REPRODUCED, OR COPIED OR USED AS THE BASIS FOR THE MANUFACTURE OR SALE OF APPARATUS WITHOUT WRITTEN PERMISSION.

| DRAWN:     | J.LEE    | DATE: OCT. 14/09 |               |
|------------|----------|------------------|---------------|
| CHECKED:   |          | DATE:            |               |
| SCALE: N   | TS       | SHEET            | 1 <b>OF</b> 3 |
| DRAWING NU | JMBER    |                  | ISSUE         |
| 833        | Assembly |                  | 1             |