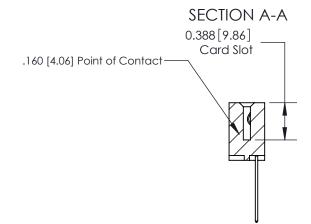

## **Contact Detail**

542-Wire Wrap .025 Sq.(0.64 Sq.) - Tail LG=.645(16.38)

.156 [3.96] Contact Spacing x .200 [5.08] Row Spacing

THIS IS A C.A.D. GENERATED DRAWING DO NOT MAKE MANUAL REVISIONS TO MASTER.

## See Accompanying Page for:

- **Bend Detail**
- **Mounting Options**

ORIGINAL (1)

ORIGINAL

| 833 Series High Temp Card Edge Connector<br>Contact Bend Detail       |                                                                                                                                                                                                 | ACAD REFERENCE NO. | 833 ENC          | MASTER        |
|-----------------------------------------------------------------------|-------------------------------------------------------------------------------------------------------------------------------------------------------------------------------------------------|--------------------|------------------|---------------|
|                                                                       |                                                                                                                                                                                                 | DRAWN: J.LEE       | DATE: OCT. 14/09 |               |
|                                                                       |                                                                                                                                                                                                 | CHECKED: DATE:     |                  |               |
| EDAC INC TORONTO, ONTARIO CANADA YOUR CONNECTION TO QUALITY & SERVICE | THESE DRAWINGS AND SPECIFICATIONS ARE THE PROPERTY OF EDAC INC.,AND SHALL NOT BE REPRODUCED,OR COPIED OR USED AS THE BASIS FOR THE MANUFACTURE OR SALE OF APPARATUS WITHOUT WRITTEN PERMISSION. | SCALE: NTS         | SHEET 2          | 2 <b>OF</b> 3 |
|                                                                       |                                                                                                                                                                                                 | DRAWING NUMBER     |                  | ISSUE         |
|                                                                       |                                                                                                                                                                                                 | 833 Assembly       |                  | 1             |