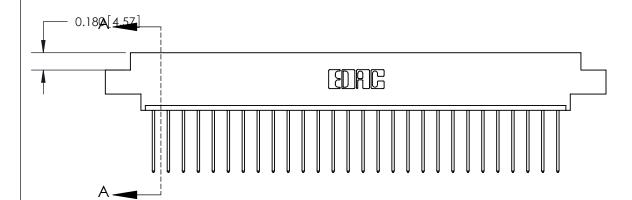

833 Assembly

ORIGINAL (1)

ORIGINAL

| 833 Series High Temp Card Edge Connector<br>Contact Bend Detail |                                                                                                                                                                                                   | ACAD REFERENCE NO. | 833 ENG MASTER   |               |
|-----------------------------------------------------------------|---------------------------------------------------------------------------------------------------------------------------------------------------------------------------------------------------|--------------------|------------------|---------------|
|                                                                 |                                                                                                                                                                                                   | DRAWN: J.LEE       | DATE: OCT. 14/09 |               |
|                                                                 |                                                                                                                                                                                                   | CHECKED: DATE:     |                  |               |
| TORONTO, ONTARIO ARETI SHALL OR US MANU                         | THESE DRAWINGS AND SPECIFICATIONS ARE THE PROPERTY OF EDAC INC., AND SHALL NOT BE REPRODUCED, OR COPIED OR USED AS THE BASIS FOR THE MANUFACTURE OR SALE OF APPARATUS WITHOUT WRITTEN PERMISSION. | SCALE: NTS         | SHEET 2          | 2 <b>OF</b> 3 |
|                                                                 |                                                                                                                                                                                                   | DRAWING NUMBER     |                  | ISSUE         |
|                                                                 |                                                                                                                                                                                                   | 833 Assembly       |                  | 1             |