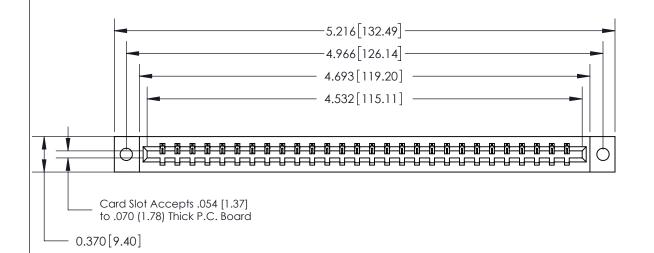

## See Accompanying Page for:

- **Bend Detail**
- **Mounting Options**

833 Series High Temp Card Edge Connector Part Number: 833-028-542-602

**EDAC INC** TORONTO, ONTARIO CANADA

THESE DRAWINGS AND SPECIFICATIONS ARE THE PROPERTY OF EDAC INC.,AND SHALL NOT BE REPRODUCED, OR COPIED OR USED AS THE BASIS FOR THE MANUFACTURE OR SALE OF APPARATUS WITHOUT WRITTEN PERMISSION.