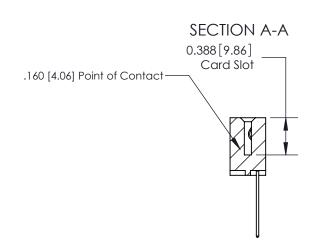

833 Assembly

ORIGINAL (1)

ORIGINAL

| 833 Series High Temp Card Edge Connector<br>Contact Bend Detail |                                                                                                                                                                                                   | ACAD REFERENCE NO. | 833 ENG MASTER   |               |
|-----------------------------------------------------------------|---------------------------------------------------------------------------------------------------------------------------------------------------------------------------------------------------|--------------------|------------------|---------------|
|                                                                 |                                                                                                                                                                                                   | DRAWN: J.LEE       | DATE: OCT. 14/09 |               |
|                                                                 |                                                                                                                                                                                                   | CHECKED: DATE:     |                  |               |
| TORONTO, ONTARIO ARETI SHALL OR US MANU                         | THESE DRAWINGS AND SPECIFICATIONS ARE THE PROPERTY OF EDAC INC., AND SHALL NOT BE REPRODUCED, OR COPIED OR USED AS THE BASIS FOR THE MANUFACTURE OR SALE OF APPARATUS WITHOUT WRITTEN PERMISSION. | SCALE: NTS         | SHEET 2          | 2 <b>OF</b> 3 |
|                                                                 |                                                                                                                                                                                                   | DRAWING NUMBER     |                  | ISSUE         |
|                                                                 |                                                                                                                                                                                                   | 833 Assembly       |                  | 1             |