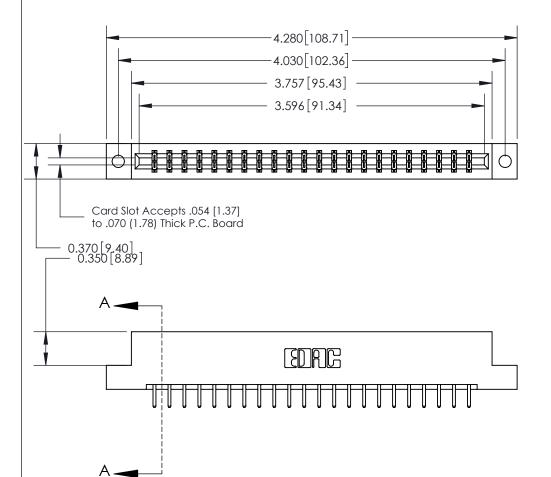

**See Accompanying Page for:** 

- **Bend Detail**
- **Mounting Options**

833 Series High Temp Card Edge Connector Part Number: 833-044-520-202

**EDAC INC** TORONTO, ONTARIO CANADA

THESE DRAWINGS AND SPECIFICATIONS ARE THE PROPERTY OF EDAC INC.,AND SHALL NOT BE REPRODUCED, OR COPIED OR USED AS THE BASIS FOR THE MANUFACTURE OR SALE OF APPARATUS WITHOUT WRITTEN PERMISSION.