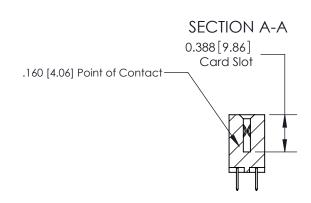

**Mounting Option** 

520-P.C. Tail .030x.018(0.76x0.46) - Tail LG=.175(4.45)

.156 [3.96] Contact Spacing x .200 [5.08] Row Spacing

THIS IS A C.A.D. GENERATED DRAWING 07-M3-0.5 Metric Threaded Inserts DO NOT MAKE MANUAL REVISIONS TO MASTER. **Contact Detail** 