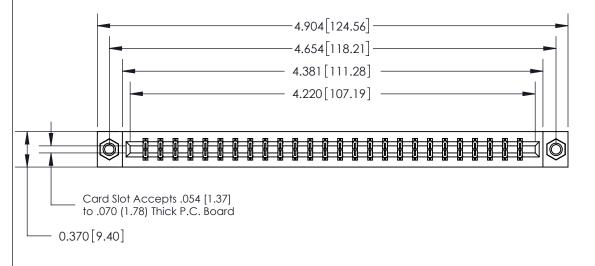

## **See Accompanying Page for:**

- **Bend Detail**
- **Mounting Options**

| 833 Series High Temp Card Edge Connector |
|------------------------------------------|
| Part Number: 833-052-520-807             |

| ACAD REFERENCE NO. | 833 ENG MASTER   |  |  |
|--------------------|------------------|--|--|
| DRAWN: J.LEE       | DATE: OCT. 14/09 |  |  |
| CHECKED:           | DATE:            |  |  |
| SCALE: NTS         | SHEET 1 OF 3     |  |  |
| DRAWING NUMBER     | ISSUE            |  |  |