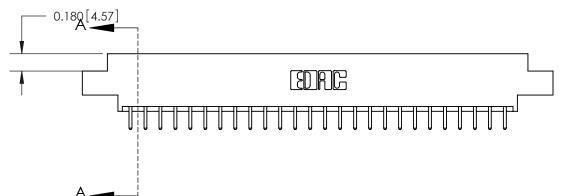

833 Assembly

ORIGINAL (1)

ORIGINAL

| 833 Series High Temp Card                                             | ACAD REFERENCE NO.                                                                                                                                                                              | 833 ENC        | MASTER           |               |
|-----------------------------------------------------------------------|-------------------------------------------------------------------------------------------------------------------------------------------------------------------------------------------------|----------------|------------------|---------------|
| Contact Bend Detail                                                   | 3                                                                                                                                                                                               | DRAWN: J.LEE   | DATE: OCT. 14/09 |               |
| Confact Bend Defail                                                   |                                                                                                                                                                                                 | CHECKED:       | DATE:            |               |
| EDAC INC TORONTO, ONTARIO CANADA YOUR CONNECTION TO QUALITY & SERVICE | THESE DRAWINGS AND SPECIFICATIONS ARE THE PROPERTY OF EDAC INC.,AND SHALL NOT BE REPRODUCED,OR COPIED OR USED AS THE BASIS FOR THE MANUFACTURE OR SALE OF APPARATUS WITHOUT WRITTEN PERMISSION. | SCALE: NTS     | SHEET 2          | 2 <b>OF</b> 3 |
|                                                                       |                                                                                                                                                                                                 | DRAWING NUMBER |                  | ISSUE         |
|                                                                       |                                                                                                                                                                                                 | 833 Assembly   |                  | 1             |