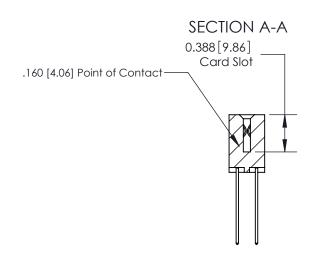

## **See Accompanying Page for:**

- **Bend Detail**
- **Mounting Options**

833 Series High Temp Card Edge Connector Part Number: 833-054-541-202

**EDAC INC** TORONTO, ONTARIO CANADA

THESE DRAWINGS AND SPECIFICATIONS ARE THE PROPERTY OF EDAC INC.,AND SHALL NOT BE REPRODUCED, OR COPIED OR USED AS THE BASIS FOR THE MANUFACTURE OR SALE OF APPARATUS WITHOUT WRITTEN PERMISSION.

| ACAD REFERENCE NO. | 833 ENG MASTER   |  |  |
|--------------------|------------------|--|--|
| DRAWN: J.LEE       | DATE: OCT. 14/09 |  |  |
| CHECKED:           | DATE:            |  |  |
| SCALE: NTS         | SHEET 1 OF 3     |  |  |
| DRAWING NUMBER     | ISSUE            |  |  |