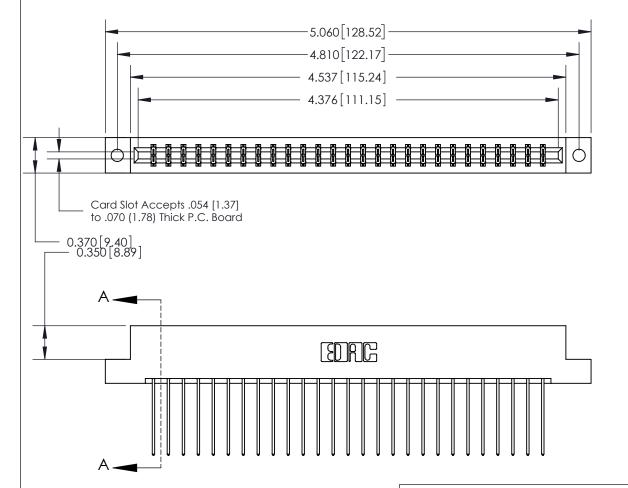

## **See Accompanying Page for:**

- **Bend Detail**
- **Mounting Options**

833 Series High Temp Card Edge Connector Part Number: 833-054-541-202

**EDAC INC** TORONTO, ONTARIO CANADA

THESE DRAWINGS AND SPECIFICATIONS ARE THE PROPERTY OF EDAC INC.,AND SHALL NOT BE REPRODUCED, OR COPIED OR USED AS THE BASIS FOR THE MANUFACTURE OR SALE OF APPARATUS WITHOUT WRITTEN PERMISSION.

| ACAD REFERENCE NO. | 833 ENG MASTER   |  |  |
|--------------------|------------------|--|--|
| DRAWN: J.LEE       | DATE: OCT. 14/09 |  |  |
| CHECKED:           | DATE:            |  |  |
| SCALE: NTS         | SHEET 1 OF 3     |  |  |
| DRAWING NUMBER     | ISSUE            |  |  |