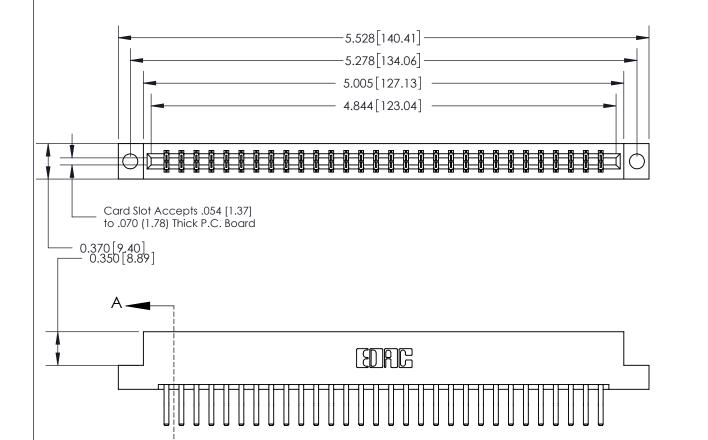

## See Accompanying Page for:

- **Bend Detail**
- **Mounting Options**

833 Series High Temp Card Edge Connector Part Number: 833-060-560-204

**EDAC INC** TORONTO, ONTARIO CANADA

THESE DRAWINGS AND SPECIFICATIONS ARE THE PROPERTY OF EDAC INC.,AND SHALL NOT BE REPRODUCED, OR COPIED OR USED AS THE BASIS FOR THE MANUFACTURE OR SALE OF APPARATUS WITHOUT WRITTEN PERMISSION.

| ACAD REFERENCE NO. | 833 ENG MASTER   |  |  |
|--------------------|------------------|--|--|
| DRAWN: J.LEE       | DATE: OCT. 14/09 |  |  |
| CHECKED:           | DATE:            |  |  |
| SCALE: NTS         | SHEET 1 OF 3     |  |  |
| DRAWING NUMBER     | ISSUE            |  |  |
| 833 Assembly       | 1                |  |  |