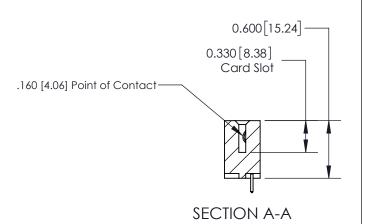

## **Contact Detail**

521-P.C. Tail .025 Sq.(0.64 Sq.) - Tail LG=.150(3.81) .156 [3.96] Contact Spacing x .200 [5.08] Row Spacing

**See Accompanying Page for: Contact Bend Details** 

THIS IS A C.A.D. GENERATED DRAWING DO NOT MAKE MANUAL REVISIONS TO MASTER.

ISSUE NUMBER

ORIGINAL

1

| 837/887 Series High Temp Card Edge Connector<br>Contact Bend Detail |                                                                                                                                                                                                 | ACAD REFERENCE NO. | 837 ENG MASTER   |               |
|---------------------------------------------------------------------|-------------------------------------------------------------------------------------------------------------------------------------------------------------------------------------------------|--------------------|------------------|---------------|
|                                                                     |                                                                                                                                                                                                 | DRAWN: J.LEE       | DATE: OCT. 06/09 |               |
|                                                                     |                                                                                                                                                                                                 | CHECKED:           | DATE:            |               |
| EDAC INC                                                            | THESE DRAWINGS AND SPECIFICATIONS ARE THE PROPERTY OF EDAC INC.,AND SHALL NOT BE REPRODUCED,OR COPIED OR USED AS THE BASIS FOR THE MANUFACTURE OR SALE OF APPARATUS WITHOUT WRITTEN PERMISSION. | SCALE: NTS         | SHEET            | 2 <b>OF</b> 2 |
| TORONTO, ONTARIO CANADA                                             |                                                                                                                                                                                                 | DRAWING NUMBER     | •                | ISSUE         |
| MA CANADA                                                           |                                                                                                                                                                                                 | 837 Assembly       |                  | 1             |