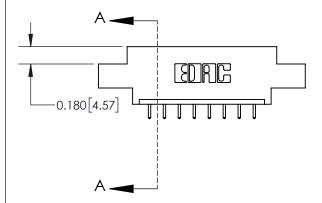

ISSUE NUMBER

ORIGINAL

837/887 Series High Temp Card Edge Connector Part Number: 837-008-521-607

**EDAC INC** TORONTO, ONTARIO CANADA

THESE DRAWINGS AND SPECIFICATIONS ARE THE PROPERTY OF EDAC INC.,AND SHALL NOT BE REPRODUCED, OR COPIED OR USED AS THE BASIS FOR THE MANUFACTURE OR SALE OF APPARATUS WITHOUT WRITTEN PERMISSION.