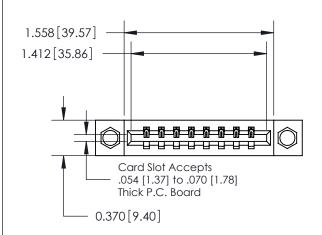

**Mounting Option** 

07-M3-0.5 Metric Threaded Inserts

## **Contact Detail**

521-P.C. Tail .025 Sq.(0.64 Sq.) - Tail LG=.150(3.81) .156 [3.96] Contact Spacing x .200 [5.08] Row Spacing

**See Accompanying Page for: Contact Bend Details** 

THIS IS A C.A.D. GENERATED DRAWING DO NOT MAKE MANUAL REVISIONS TO MASTER.

ISSUE NUMBER

ORIGINAL

837/887 Series High Temp Card Edge Connector Part Number: 837-008-521-607

**EDAC INC** TORONTO, ONTARIO CANADA

THESE DRAWINGS AND SPECIFICATIONS ARE THE PROPERTY OF EDAC INC.,AND SHALL NOT BE REPRODUCED, OR COPIED OR USED AS THE BASIS FOR THE MANUFACTURE OR SALE OF APPARATUS WITHOUT WRITTEN PERMISSION.