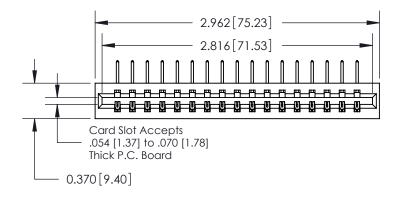

## **Contact Detail**

558-90 Degree Bend (Code 541 Contacts)

.156 [3.96] Contact Spacing x .200 [5.08] Row Spacing

THIS IS A C.A.D. GENERATED DRAWING DO NOT MAKE MANUAL REVISIONS TO MASTER.

ISSUE NUMBER

ORIGINAL

**See Accompanying Page for:** 

**Contact Bend Details** 

837/887 Series High Temp Card Edge Connector Part Number: 837-017-558-101

YOUR CONNECTION TO QUALITY & SERVICE

**EDAC INC** TORONTO, ONTARIO CANADA