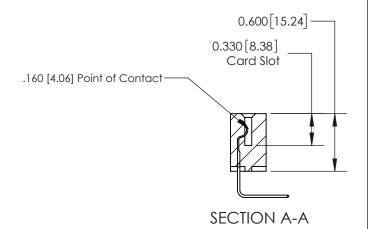

## **Contact Detail**

558-90 Degree Bend (Code 541 Contacts)

.156 [3.96] Contact Spacing x .200 [5.08] Row Spacing

THIS IS A C.A.D. GENERATED DRAWING DO NOT MAKE MANUAL REVISIONS TO MASTER.

ISSUE NUMBER

ORIGINAL

ISSUE NUMBER

ORIGINAL

1

| 837/887 Series High Temp Card Edge Connector<br>Contact Bend Detail |                                                                                                  | ACAD REFERENCE NO. | 837 ENG MASTER   |       |
|---------------------------------------------------------------------|--------------------------------------------------------------------------------------------------|--------------------|------------------|-------|
|                                                                     |                                                                                                  | DRAWN: J.LEE       | DATE: OCT. 06/09 |       |
|                                                                     |                                                                                                  | CHECKED:           | DATE:            |       |
| EDAC INC THESE DRAWINGS AND SPECIFICATIONS                          | SCALE: NTS                                                                                       | SHEET              | 2 <b>OF</b> 2    |       |
| TORONTO, ONTARIO CANADA                                             | ARE THE PROPERTY OF EDAC INC.,AND SHALL NOT BE REPRODUCED,OR COPIED OR USED AS THE BASIS FOR THE | DRAWING NUMBER     | •                | ISSUE |
| YOUR CONNECTION TO QUALITY & SERVICE                                | MANUFACTURE OR SALE OF APPARATUS WITHOUT WRITTEN PERMISSION.                                     | 837 Assembly       |                  | 1     |