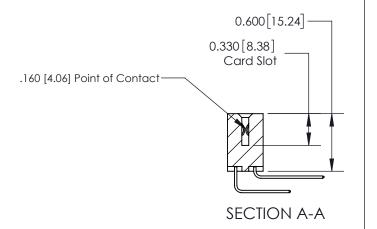

## **Contact Detail**

559-90 Degree Bend (Code 541 Contacts)

.156 [3.96] Contact Spacing x .200 [5.08] Row Spacing

**See Accompanying Page for: Contact Bend Details** 

DO NOT MAKE MANUAL REVISIONS TO MASTER.