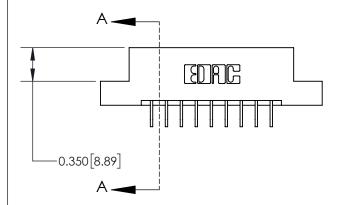

**Mounting Option** 

02-.128 (3.25) Dia. Mounting Holes

## **Contact Detail**

559-90 Degree Bend (Code 541 Contacts)

.156 [3.96] Contact Spacing x .200 [5.08] Row Spacing





**See Accompanying Page for: Contact Bend Details** 

DO NOT MAKE MANUAL REVISIONS TO MASTER.

THIS IS A C.A.D. GENERATED DRAWING



ISSUE NUMBER

ORIGINAL



837/887 Series High Temp Card Edge Connector Part Number: 837-018-559-202

YOUR CONNECTION TO QUALITY & SERVICE

**EDAC INC** TORONTO, ONTARIO CANADA

THESE DRAWINGS AND SPECIFICATIONS ARE THE PROPERTY OF EDAC INC.,AND SHALL NOT BE REPRODUCED, OR COPIED OR USED AS THE BASIS FOR THE MANUFACTURE OR SALE OF APPARATUS WITHOUT WRITTEN PERMISSION.

| ACAD REFERENCE NO. | 837 ENG MASTER   |       |  |
|--------------------|------------------|-------|--|
| DRAWN: J.LEE       | DATE: OCT. 06/09 |       |  |
| CHECKED:           | DATE:            |       |  |
| SCALE: NTS         | SHEET            | OF 2  |  |
| DRAWING NUMBER     |