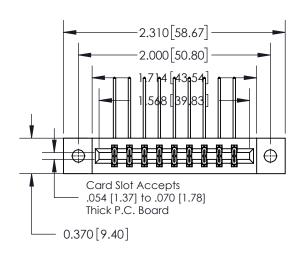

**Mounting Option** 

02-.128 (3.25) Dia. Mounting Holes

## **Contact Detail**

559-90 Degree Bend (Code 541 Contacts)

.156 [3.96] Contact Spacing x .200 [5.08] Row Spacing





**See Accompanying Page for: Contact Bend Details** 

DO NOT MAKE MANUAL REVISIONS TO MASTER.

THIS IS A C.A.D. GENERATED DRAWING



ISSUE NUMBER

ORIGINAL



837/887 Series High Temp Card Edge Connector Part Number: 837-018-559-202

YOUR CONNECTION TO QUALITY & SERVICE

**EDAC INC** TORONTO, ONTARIO CANADA

THESE DRAWINGS AND SPECIFICATIONS ARE THE PROPERTY OF EDAC INC.,AND SHALL NOT BE REPRODUCED, OR COPIED OR USED AS THE BASIS FOR THE MANUFACTURE OR SALE OF APPARATUS WITHOUT WRITTEN PERMISSION.

| ACAD REFERENCE NO. | 837 ENG MASTER   |       |  |
|--------------------|------------------|-------|--|
| DRAWN: J.LEE       | DATE: OCT. 06/09 |       |  |
| CHECKED:           | DATE:            |       |  |
| SCALE: NTS         | SHEET            | OF 2  |  |
| DRAWING NUMBER     |