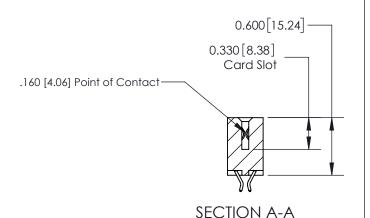

## **Contact Detail**

556-Extender Board Bend (Code 520 Contacts)

.156 [3.96] Contact Spacing x .200 [5.08] Row Spacing

837/887 Series High Temp Ca Part Number: 837-020-556-204

YOUR CONNECTION TO QUALITY & SERVICE