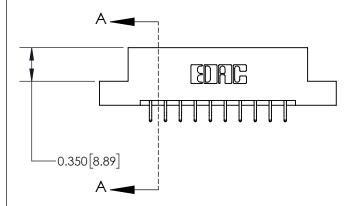

## **Mounting Option**

04-.156 (3.96) Dia. Mounting Holes

## **Contact Detail**

556-Extender Board Bend (Code 520 Contacts)

.156 [3.96] Contact Spacing x .200 [5.08] Row Spacing





837/887 Series High Temp Ca Part Number: 837-020-556-204

YOUR CONNECTION TO QUALITY & SERVICE

**EDAC INC** TORONTO, ONTARIO CANADA

THESE [ ARE THI SHALL N OR USE WITHOUT WRITTEN PERMISSION. ACAD REFERENCE NO. 837 ENG MASTER DRAWN: J.LEE DATE: OCT. 06/09 DATE: SHEET 1 OF 2 **ISSUE** 

ISSUE NUMBER

ORIGINAL

THIS IS A C.A.D. GENERATED DRAWING DO NOT MAKE MANUAL REVISIONS TO MASTER.



| See | <b>Accompanying Page for:</b> |
|-----|-------------------------------|
| •   | Contact Bend Details          |

| rd Edge Connector | , |
|-------------------|---|
| 4                 |   |

|                                                           | CHECKED:       |  |  |
|-----------------------------------------------------------|----------------|--|--|
| DRAWINGS AND SPECIFICATIONS<br>HE PR