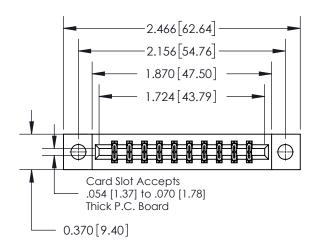

## **Mounting Option**

04-.156 (3.96) Dia. Mounting Holes

## **Contact Detail**

556-Extender Board Bend (Code 520 Contacts)

.156 [3.96] Contact Spacing x .200 [5.08] Row Spacing





837/887 Series High Temp Ca Part Number: 837-020-556-204

YOUR CONNECTION TO QUALITY & SERVICE

**EDAC INC** TORONTO, ONTARIO CANADA

THESE [ ARE THI SHALL N OR USE WITHOUT WRITTEN PERMISSION. ACAD REFERENCE NO. 837 ENG MASTER DRAWN: J.LEE DATE: OCT. 06/09 DATE: SHEET 1 OF 2 **ISSUE** 

ISSUE NUMBER

ORIGINAL

THIS IS A C.A.D. GENERATED DRAWING DO NOT MAKE MANUAL REVISIONS TO MASTER.



| See | <b>Accompanying Page for:</b> |
|-----|-------------------------------|
| •   | Contact Bend Details          |

| rd Edge Connector | , |
|-------------------|---|
| 4                 |   |

|                                                           | CHECKED:       |  |  |
|-----------------------------------------------------------|----------------|--|--|
| DRAWINGS AND SPECIFICATIONS<br>HE