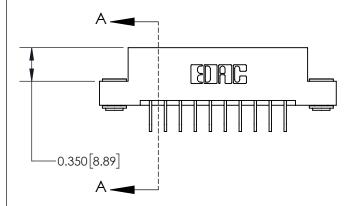

ISSUE NUMBER

ORIGINAL

1

|                              | 0.600[15.24]——            |  |  |
|------------------------------|---------------------------|--|--|
|                              | 0.330 [8.38]<br>Card Slot |  |  |
| .160 [4.06] Point of Contact |                           |  |  |
|                              |                           |  |  |
|                              | SECTION A-A               |  |  |

| 837/887 Series High Temp Card Edge Connector |
|----------------------------------------------|
| Part Number: 837-020-558-203                 |

EDAC INC TORONTO, ONTARIO CANADA

THESE DRAWINGS AND SPECIFICATIONS ARE THE PROPERTY OF EDAC INC.,AND SHALL NOT BE REPRODUCED,OR COPIED OR USED AS THE BASIS FOR THE MANUFACTURE OR SALE OF APPARATUS WITHOUT WRITTEN PERMISSION.

| ACAD REFERENCE NO. | 837 ENG MASTER   |  |  |
|--------------------|------------------|--|--|
| DRAWN: J.LEE       | DATE: OCT. 06/09 |  |  |
| CHECKED:           | DATE:            |  |  |
| SCALE: NTS         | SHEET 1 OF 2     |  |  |
| DRAWING NUMBER     | ISSUE            |  |  |
| 837 Assembly       | 1                |  |  |