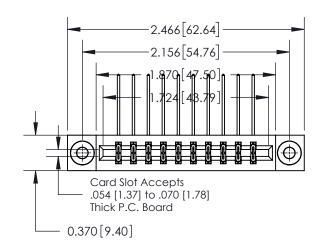

| 837/887 Series High Temp Card Edge Connector |
|----------------------------------------------|
| Part Number: 837-020-558-203                 |

EDAC INC TORONTO, ONTARIO CANADA

THESE DRAWINGS AND SPECIFICATIONS ARE THE PROPERTY OF EDAC INC.,AND SHALL NOT BE REPRODUCED,OR COPIED OR USED AS THE BASIS FOR THE MANUFACTURE OR SALE OF APPARATUS WITHOUT WRITTEN PERMISSION.

| ACAD REFERENCE NO. | 837 ENG MASTER   |  |  |
|--------------------|------------------|--|--|
| DRAWN: J.LEE       | DATE: OCT. 06/09 |  |  |
| CHECKED:           | DATE:            |  |  |
| SCALE: NTS         | SHEET 1 OF 2     |  |  |
| DRAWING NUMBER     | ISSUE            |  |  |
| 837 Assembly       | 1                |  |  |