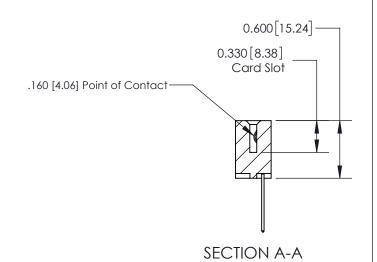

ISSUE NUMBER

ORIGINAL

1

| 837/887 Series High Temp Card Edge Connector<br>Contact Bend Detail |                                                                  | ACAD REFERENCE NO. | 837 ENG MASTER   |       |
|---------------------------------------------------------------------|------------------------------------------------------------------|--------------------|------------------|-------|
|                                                                     |                                                                  | DRAWN: J.LEE       | DATE: OCT. 06/09 |       |
|                                                                     |                                                                  | CHECKED:           | DATE:            |       |
| EDAC INC THESE DRAWINGS AND SPECIFICATIONS                          | SCALE: NTS                                                       | SHEET              | 2 <b>OF</b> 2    |       |
| TORONTO, ONTARIO CANADA                                             | OR USED AS THE BASIS FOR THE<br>MANUFACTURE OR SALE OF APPARATUS | DRAWING NUMBER     | •                | ISSUE |
| YOUR CONNECTION TO QUALITY & SERVICE                                |                                                                  | 837 Assembly       |                  | 1     |