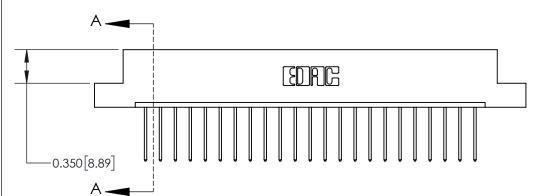

## **Contact Detail**

540-Wire Wrap .025 Sq.(0.64 Sq.) - Tail LG=.560(14.22)

.156 [3.96] Contact Spacing x .200 [5.08] Row Spacing

THIS IS A C.A.D. GENERATED DRAWING DO NOT MAKE MANUAL REVISIONS TO MASTER.

ISSUE NUMBER

ORIGINAL

**See Accompanying Page for:** 

**Contact Bend Details** 

837/887 Series High Temp Card Edge Connector Part Number: 837-023-540-107

YOUR CONNECTION TO QUALITY & SERVICE

**EDAC INC** TORONTO, ONTARIO CANADA