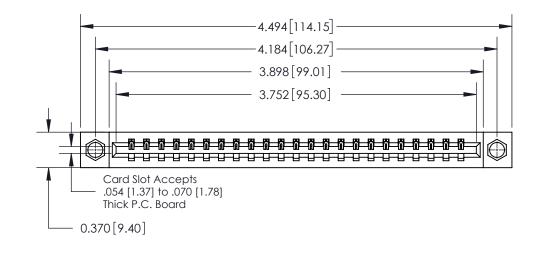

## **Contact Detail**

540-Wire Wrap .025 Sq.(0.64 Sq.) - Tail LG=.560(14.22)

.156 [3.96] Contact Spacing x .200 [5.08] Row Spacing

THIS IS A C.A.D. GENERATED DRAWING DO NOT MAKE MANUAL REVISIONS TO MASTER.

ISSUE NUMBER

ORIGINAL

**See Accompanying Page for:** 

**Contact Bend Details** 

837/887 Series High Temp Card Edge Connector Part Number: 837-023-540-107

YOUR CONNECTION TO QUALITY & SERVICE

**EDAC INC** TORONTO, ONTARIO CANADA