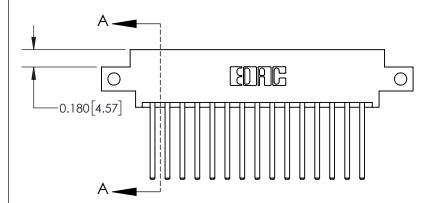

**Mounting Option** 

12-.128 (3.25) Dia. Side Mounting Holes

## **Contact Detail**

544-Wire Wrap .050x.025(1.27x0.64) - Tail LG=.750(19.05)

.156 [3.96] Contact Spacing x .200 [5.08] Row Spacing

THIS IS A C.A.D. GENERATED DRAWING DO NOT MAKE MANUAL REVISIONS TO MASTER.