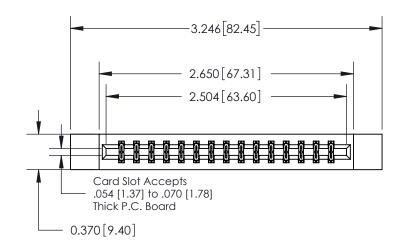

ISSUE NUMBER ORIGINAL

ACAD REFERENCE NO.

J.LEE

DRAWN:

837/887 Series High Temp Card Edge Connector Part Number: 837-030-544-812

YOUR CONNECTION TO QUALITY & SERVICE

**EDAC INC** TORONTO, ONTARIO CANADA

THESE DRAWINGS AND SPECIFICATIONS ARE THE PROPERTY OF EDAC INC.,AND SHALL NOT BE REPRODUCED, OR COPIED OR USED AS THE BASIS FOR THE MANUFACTURE OR SALE OF APPARATUS WITHOUT WRITTEN PERMISSION.

CHECKED: DATE: SHEET 1 OF 2 SCALE: NTS DRAWING NUMBER **ISSUE** 837 Assembly

837 ENG MASTER

DATE: OCT. 06/09

See Accompanying Page for:

**Contact Bend Details** 

ISSUE NUMBER

ORIGINAL

1