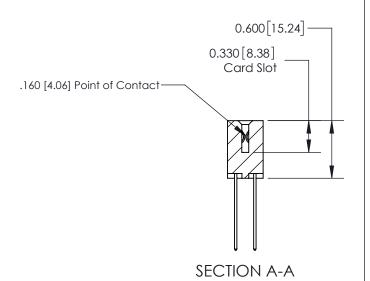

| 837/887 Series High Temp Card Edge Connector<br>Contact Bend Detail |                                                                                                                                                                                                   | ACAD REFERENCE NO. 837 EN |                  | 3 MASTER      |
|---------------------------------------------------------------------|---------------------------------------------------------------------------------------------------------------------------------------------------------------------------------------------------|---------------------------|------------------|---------------|
|                                                                     |                                                                                                                                                                                                   | DRAWN: J.LEE              | DATE: OCT. 06/09 |               |
|                                                                     |                                                                                                                                                                                                   | CHECKED:                  | DATE:            |               |
| TORONTO, ONTARIO                                                    | THESE DRAWINGS AND SPECIFICATIONS ARE THE PROPERTY OF EDAC INC., AND SHALL NOT BE REPRODUCED, OR COPIED OR USED AS THE BASIS FOR THE MANUFACTURE OR SALE OF APPARATUS WITHOUT WRITTEN PERMISSION. | SCALE: NTS                | SHEET            | 2 <b>OF</b> 2 |
|                                                                     |                                                                                                                                                                                                   | DRAWING NUMBER            | •                | ISSUE         |
| YOUR CONNECTION TO QUALITY & SERVICE                                |                                                                                                                                                                                                   | 837 Assembly              |                  | 1             |