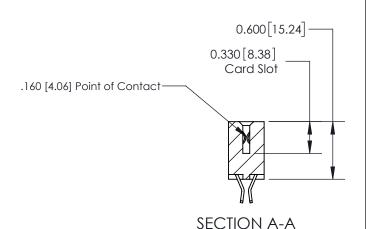

## **Contact Detail**

555-Extender Board Bend (Code 500 Contacts)

.156 [3.96] Contact Spacing x .200 [5.08] Row Spacing

THIS IS A C.A.D. GENERATED DRAWING DO NOT MAKE MANUAL REVISIONS TO MASTER.

ISSUE NUMBER

ORIGINAL

**See Accompanying Page for: Contact Bend Details** 

837/887 Series High Temp Card Edge Connector Part Number: 837-046-555-804

**EDAC INC** TORONTO, ONTARIO CANADA

THESE DRAWINGS AND SPECIFICATIONS ARE THE PROPERTY OF EDAC INC.,AND SHALL NOT BE REPRODUCED, OR COPIED OR USED AS THE BASIS FOR THE MANUFACTURE OR SALE OF APPARATUS WITHOUT WRITTEN PERMISSION.

ISSUE NUMBER

ORIGINAL

1

| 837/887 Series High Temp Card Edge Connector<br>Contact Bend Detail |                                                                  | ACAD REFERENCE NO. | 837 ENG MASTER   |               |
|---------------------------------------------------------------------|------------------------------------------------------------------|--------------------|------------------|---------------|
|                                                                     |                                                                  | DRAWN: J.LEE       | DATE: OCT. 06/09 |               |
|                                                                     |                                                                  | CHECKED:           | DATE:            |               |
| EDAC INC                                                            | OR USED AS THE BASIS FOR THE<br>MANUFACTURE OR SALE OF APPARATUS | SCALE: NTS         | SHEET            | 2 <b>OF</b> 2 |
| TORONTO, ONTARIO CANADA                                             |                                                                  | DRAWING NUMBER     | •                | ISSUE         |
| YOUR CONNECTION TO QUALITY & SERVICE                                |                                                                  | 837 Assembly       |                  | 1             |