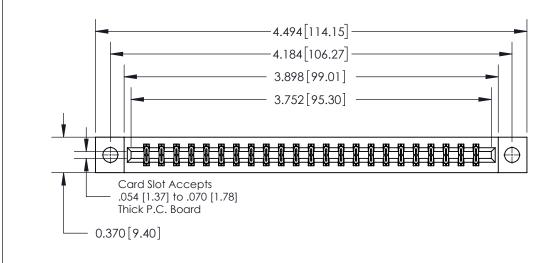

**Mounting Option** 

04-.156 (3.96) Dia. Mounting Holes

## **Contact Detail**

555-Extender Board Bend (Code 500 Contacts)

.156 [3.96] Contact Spacing x .200 [5.08] Row Spacing

THIS IS A C.A.D. GENERATED DRAWING DO NOT MAKE MANUAL REVISIONS TO MASTER.

ISSUE NUMBER

ORIGINAL

**See Accompanying Page for: Contact Bend Details** 

837/887 Series High Temp Card Edge Connector Part Number: 837-046-555-804

**EDAC INC** TORONTO, ONTARIO CANADA

THESE DRAWINGS AND SPECIFICATIONS ARE THE PROPERTY OF EDAC INC.,AND SHALL NOT BE REPRODUCED, OR COPIED OR USED AS THE BASIS FOR THE MANUFACTURE OR SALE OF APPARATUS WITHOUT WRITTEN PERMISSION.