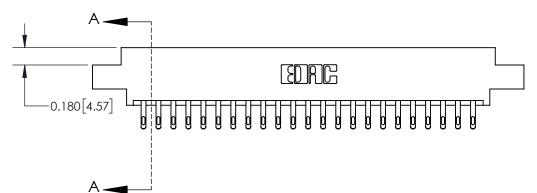

## **Contact Detail**

555-Extender Board Bend (Code 500 Contacts)

.156 [3.96] Contact Spacing x .200 [5.08] Row Spacing

THIS IS A C.A.D. GENERATED DRAWING DO NOT MAKE MANUAL REVISIONS TO MASTER.

ISSUE NUMBER

ORIGINAL

**See Accompanying Page for: Contact Bend Details** 

837/887 Series High Temp Card Edge Connector Part Number: 837-046-555-804

**EDAC INC** TORONTO, ONTARIO CANADA

THESE DRAWINGS AND SPECIFICATIONS ARE THE PROPERTY OF EDAC INC.,AND SHALL NOT BE REPRODUCED, OR COPIED OR USED AS THE BASIS FOR THE MANUFACTURE OR SALE OF APPARATUS WITHOUT WRITTEN PERMISSION.