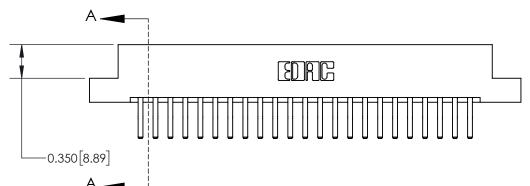

## **Contact Detail**

560-Extender Board Bend (Code 523 Contacts)

.156 [3.96] Contact Spacing x .200 [5.08] Row Spacing

THIS IS A C.A.D. GENERATED DRAWING DO NOT MAKE MANUAL REVISIONS TO MASTER.

ISSUE NUMBER

ORIGINAL

**See Accompanying Page for:** 

**Contact Bend Details** 

837/887 Series High Temp Card Edge Connector Part Number: 837-046-560-207

**EDAC INC** TORONTO, ONTARIO CANADA

THESE DRAWINGS AND SPECIFICATIONS ARE THE PROPERTY OF EDAC INC.,AND SHALL NOT BE REPRODUCED, OR COPIED OR USED AS THE BASIS FOR THE MANUFACTURE OR SALE OF APPARATUS WITHOUT WRITTEN PERMISSION.