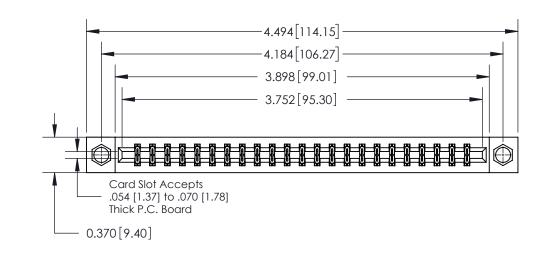

## **Contact Detail**

560-Extender Board Bend (Code 523 Contacts)

.156 [3.96] Contact Spacing x .200 [5.08] Row Spacing

THIS IS A C.A.D. GENERATED DRAWING DO NOT MAKE MANUAL REVISIONS TO MASTER.

ISSUE NUMBER

ORIGINAL

**See Accompanying Page for:** 

**Contact Bend Details** 

837/887 Series High Temp Card Edge Connector Part Number: 837-046-560-207

**EDAC INC** TORONTO, ONTARIO CANADA

THESE DRAWINGS AND SPECIFICATIONS ARE THE PROPERTY OF EDAC INC.,AND SHALL NOT BE REPRODUCED, OR COPIED OR USED AS THE BASIS FOR THE MANUFACTURE OR SALE OF APPARATUS WITHOUT WRITTEN PERMISSION.