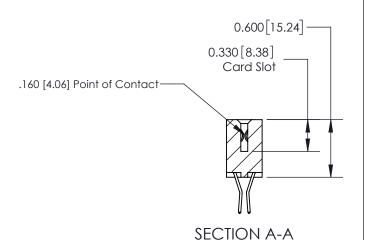

ISSUE NUMBER

ORIGINAL

1

| 837/887 Series High Temp Card Edge Connector<br>Contact Bend Detail |                                                                                                                                    | ACAD REFERENCE NO. | 837 ENG MASTER   |               |
|---------------------------------------------------------------------|------------------------------------------------------------------------------------------------------------------------------------|--------------------|------------------|---------------|
|                                                                     |                                                                                                                                    | DRAWN: J.LEE       | DATE: OCT. 06/09 |               |
|                                                                     |                                                                                                                                    | CHECKED:           | DATE:            |               |
| EDAC INC                                                            | THESE DRAWINGS AND SPECIFICATIONS ARE THE PROPERTY OF EDAC INC.,AND SHALL NOT BE REPRODUCED,OR COPIED OR USED AS THE BASIS FOR THE | SCALE: NTS         | SHEET            | 2 <b>OF</b> 2 |
| TORONTO, ONTARIO CANADA                                             |                                                                                                                                    | DRAWING NUMBER     | •                | ISSUE         |
| YOUR CONNECTION TO QUALITY & SERVICE                                | MANUFACTURE OR SALE OF APPARATUS WITHOUT WRITTEN PERMISSION.                                                                       | 837 Assembly       |                  | 1             |