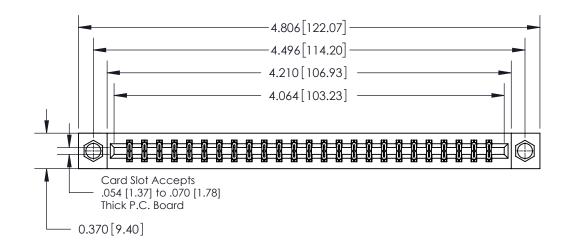

**Mounting Option** 

08-#4-40 Unified Threaded Inserts

## **Contact Detail**

521-P.C. Tail .025 Sq.(0.64 Sq.) - Tail LG=.150(3.81)

.156 [3.96] Contact Spacing x .200 [5.08] Row Spacing

THIS IS A C.A.D. GENERATED DRAWING DO NOT MAKE MANUAL REVISIONS TO MASTER.