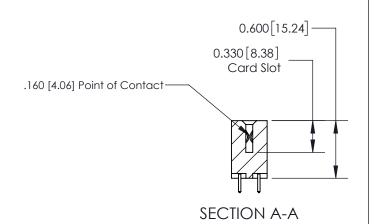

## **Contact Detail**

521-P.C. Tail .025 Sq.(0.64 Sq.) - Tail LG=.150(3.81)

.156 [3.96] Contact Spacing x .200 [5.08] Row Spacing

THIS IS A C.A.D. GENERATED DRAWING DO NOT MAKE MANUAL REVISIONS TO MASTER.