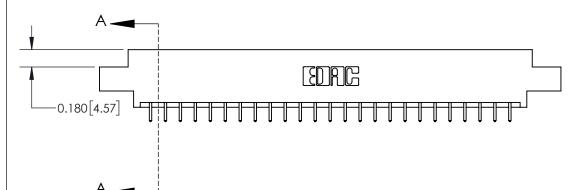

ISSUE NUMBER

ORIGINAL

1

| 837/887 Series High Temp Card Edge Connector<br>Contact Bend Detail |                                                               | ACAD REFERENCE NO. | 837 ENG MASTER   |               |
|---------------------------------------------------------------------|---------------------------------------------------------------|--------------------|------------------|---------------|
|                                                                     |                                                               | DRAWN: J.LEE       | DATE: OCT. 06/09 |               |
|                                                                     |                                                               | CHECKED:           | DATE:            |               |
| EDAC INC                                                            | OR USED AS THE BASIS FOR THE MANUFACTURE OR SALE OF APPARATUS | SCALE: NTS         | SHEET            | 2 <b>OF</b> 2 |
| TORONTO, ONTARIO CANADA                                             |                                                               | DRAWING NUMBER     | •                | ISSUE         |
| YOUR CONNECTION TO QUALITY & SERVICE                                |                                                               | 837 Assembly       |                  | 1             |