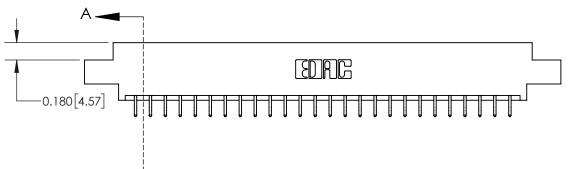

ISSUE NUMBER

ORIGINAL

1

| 837/887 Series High Temp Card Edge Connector<br>Contact Bend Detail |                                                                                                                                     | ACAD REFERENCE NO. | 837 ENG MASTER   |               |
|---------------------------------------------------------------------|-------------------------------------------------------------------------------------------------------------------------------------|--------------------|------------------|---------------|
|                                                                     |                                                                                                                                     | DRAWN: J.LEE       | DATE: OCT. 06/09 |               |
|                                                                     |                                                                                                                                     | CHECKED:           | DATE:            |               |
| EDAC INC                                                            | THESE DRAWINGS AND SPECIFICATIONS ARE THE PROPERTY OF EDAC INC.,AND SHALL NOT BE REPRODUCED, OR COPIED OR USED AS THE BASIS FOR THE | SCALE: NTS         | SHEET            | 2 <b>OF</b> 2 |
| TORONTO, ONTARIO CANADA                                             |                                                                                                                                     | DRAWING NUMBER     | •                | ISSUE         |
| YOUR CONNECTION TO QUALITY & SERVICE                                | MANUFACTURE OR SALE OF APPARATUS WITHOUT WRITTEN PERMISSION.                                                                        | 837 Assembly       |                  | 1             |