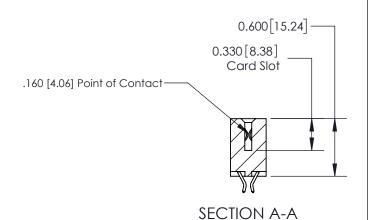

## **Contact Detail**

556-Extender Board Bend (Code 520 Contacts)

.156 [3.96] Contact Spacing x .200 [5.08] Row Spacing

THIS IS A C.A.D. GENERATED DRAWING DO NOT MAKE MANUAL REVISIONS TO MASTER.

ISSUE NUMBER