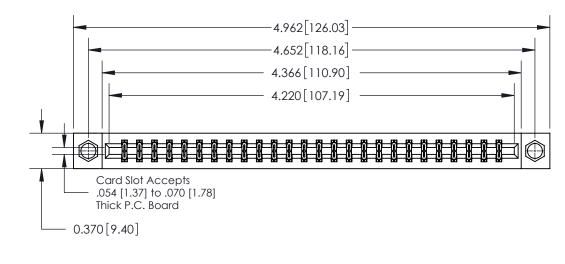

## **Contact Detail**

556-Extender Board Bend (Code 520 Contacts)

.156 [3.96] Contact Spacing x .200 [5.08] Row Spacing

THIS IS A C.A.D. GENERATED DRAWING DO NOT MAKE MANUAL REVISIONS TO MASTER.

ISSUE NUMBER

ORIGINAL

**See Accompanying Page for:** 

**Contact Bend Details** 

837/887 Series High Temp Card Edge Connector Part Number: 837-052-556-807

**EDAC INC** TORONTO, ONTARIO CANADA

THESE DRAWINGS AND SPECIFICATIONS ARE THE PROPERTY OF EDAC INC.,AND SHALL NOT BE REPRODUCED, OR COPIED OR USED AS THE BASIS FOR THE MANUFACTURE OR SALE OF APPARATUS WITHOUT WRITTEN PERMISSION.