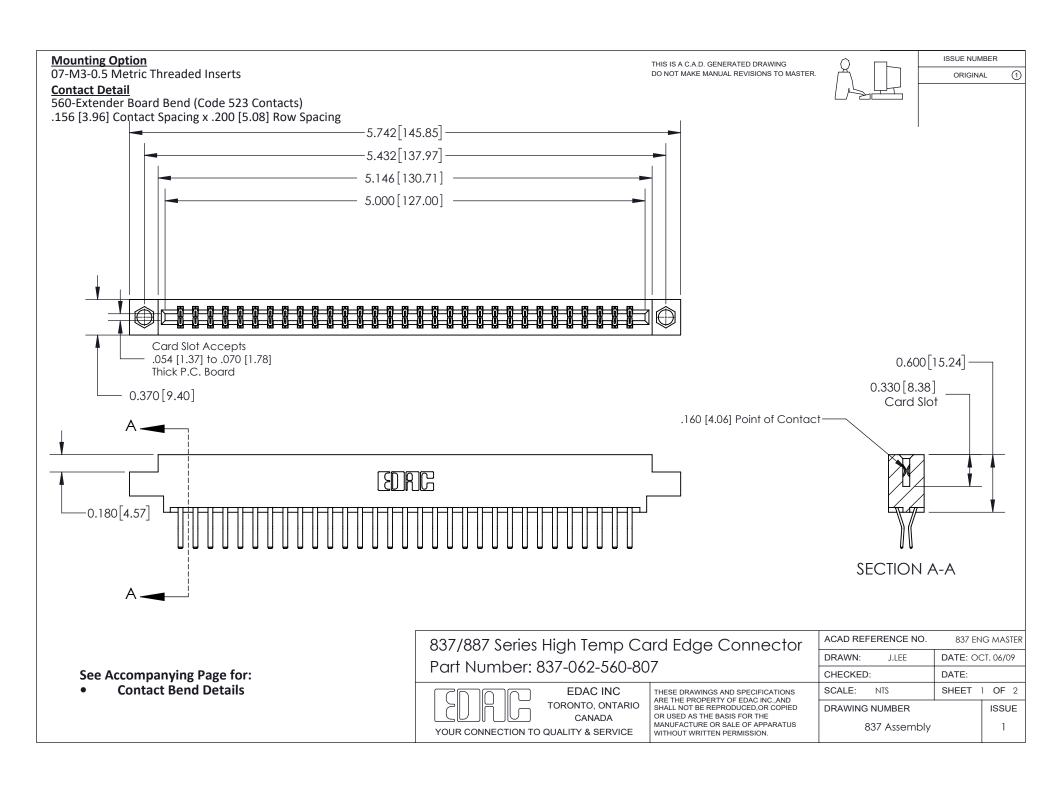

ISSUE NUMBER

ORIGINAL

1

| 837/887 Series High Temp Card Edge Connector<br>Contact Bend Detail   |                                                                                                                                                                                                  | ACAD REFERENCE NO. 837 EN |                  | 3 MASTER      |
|-----------------------------------------------------------------------|--------------------------------------------------------------------------------------------------------------------------------------------------------------------------------------------------|---------------------------|------------------|---------------|
|                                                                       |                                                                                                                                                                                                  | DRAWN: J.LEE              | DATE: OCT. 06/09 |               |
|                                                                       |                                                                                                                                                                                                  | CHECKED:                  | DATE:            |               |
| EDAC INC TORONTO, ONTARIO CANADA YOUR CONNECTION TO QUALITY & SERVICE | THESE DRAWINGS AND SPECIFICATIONS ARE THE PROPERTY OF EDAC INC.,AND SHALL NOT BE REPRODUCED, OR COPIED OR USED AS THE BASIS FOR THE MANUFACTURE OR SALE OF APPARATUS WITHOUT WRITTEN PERMISSION. | SCALE: NTS                | SHEET            | 2 <b>OF</b> 2 |
|                                                                       |                                                                                                                                                                                                  | DRAWING NUMBER            | •                | ISSUE         |
|                                                                       |                                                                                                                                                                                                  | 837 Assembly              |                  | 1             |