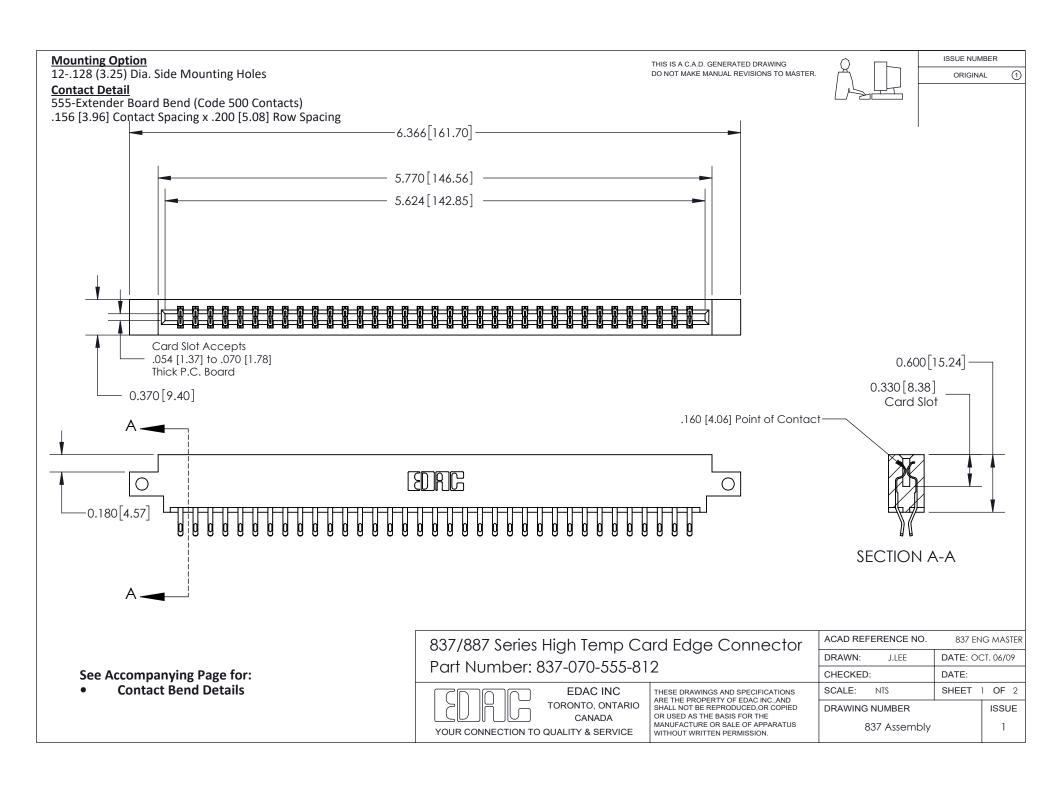

ISSUE NUMBER

ORIGINAL

1

| 837/887 Series High Temp Card Edge Connector<br>Contact Bend Detail   |                                                                                                                                                                                                  | ACAD REFERENCE NO. 837 EN |                  | 3 MASTER      |
|-----------------------------------------------------------------------|--------------------------------------------------------------------------------------------------------------------------------------------------------------------------------------------------|---------------------------|------------------|---------------|
|                                                                       |                                                                                                                                                                                                  | DRAWN: J.LEE              | DATE: OCT. 06/09 |               |
|                                                                       |                                                                                                                                                                                                  | CHECKED:                  | DATE:            |               |
| EDAC INC TORONTO, ONTARIO CANADA YOUR CONNECTION TO QUALITY & SERVICE | THESE DRAWINGS AND SPECIFICATIONS ARE THE PROPERTY OF EDAC INC.,AND SHALL NOT BE REPRODUCED, OR COPIED OR USED AS THE BASIS FOR THE MANUFACTURE OR SALE OF APPARATUS WITHOUT WRITTEN PERMISSION. | SCALE: NTS                | SHEET            | 2 <b>OF</b> 2 |
|                                                                       |                                                                                                                                                                                                  | DRAWING NUMBER            | •                | ISSUE         |
|                                                                       |                                                                                                                                                                                                  | 837 Assembly              |                  | 1             |