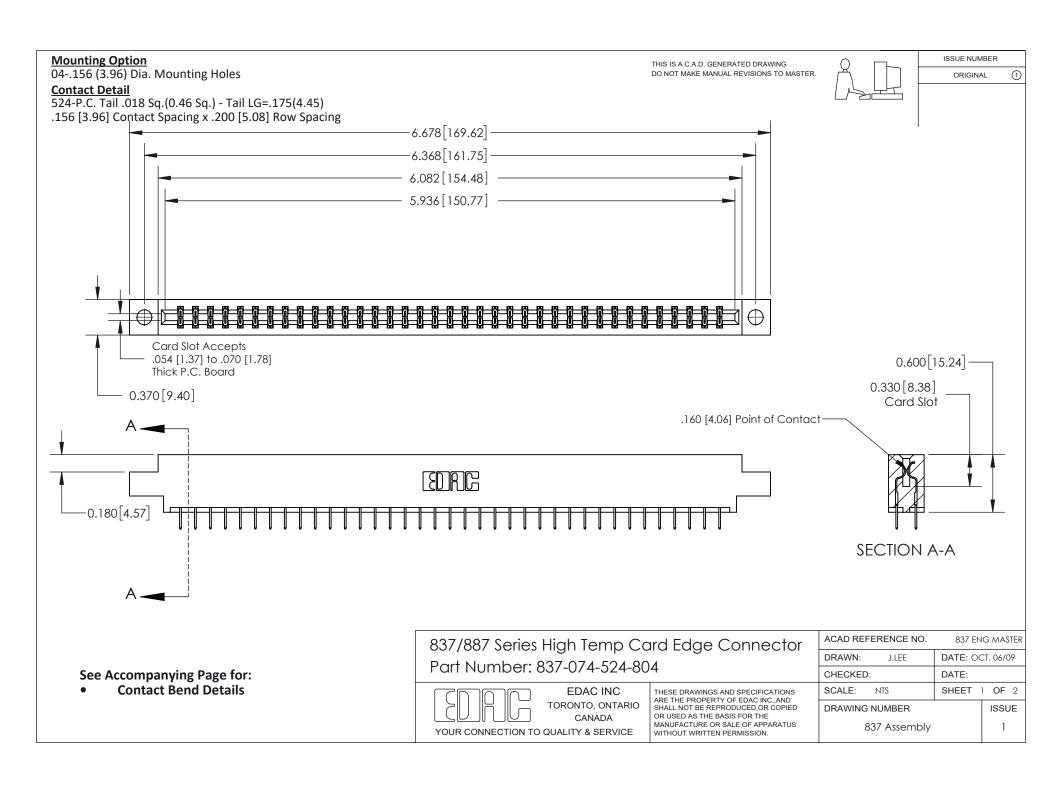

ISSUE NUMBER

ORIGINAL

1



| 837/887 Series High Temp Card Edge Connector<br>Contact Bend Detail |                                                                                                                                                                                                   | ACAD REFERENCE NO. 837 EN |                  | 3 MASTER      |
|---------------------------------------------------------------------|---------------------------------------------------------------------------------------------------------------------------------------------------------------------------------------------------|---------------------------|------------------|---------------|
|                                                                     |