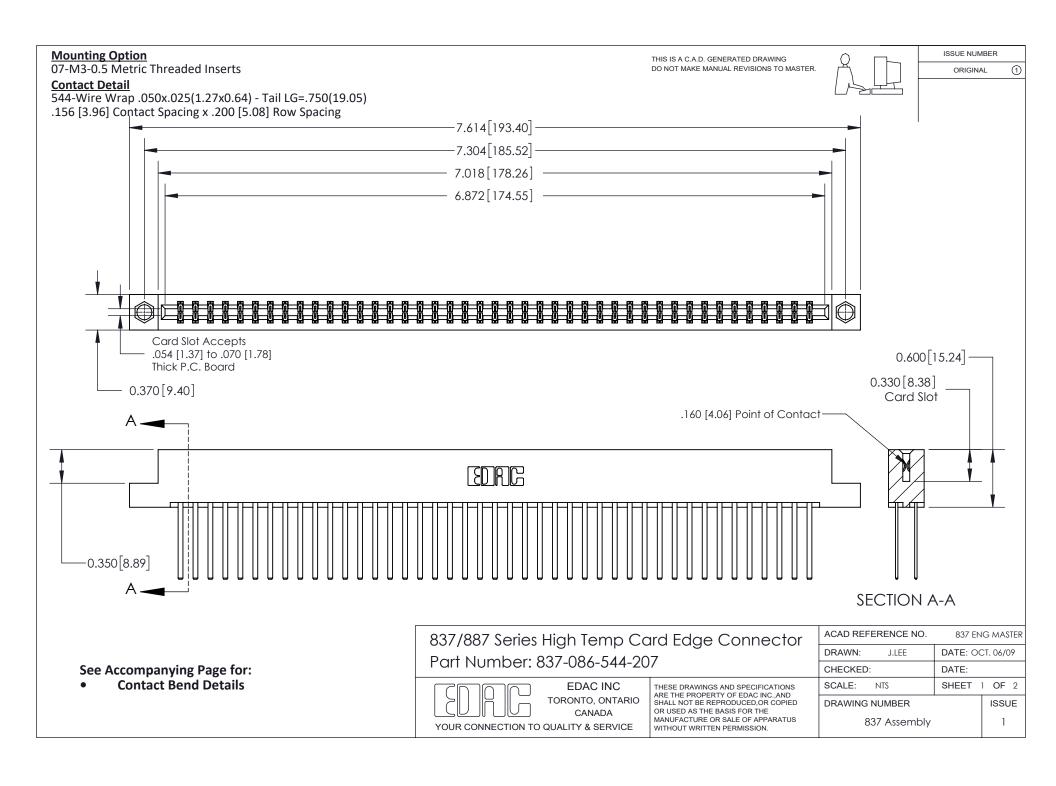

ISSUE NUMBER

ORIGINAL

1

| 837/887 Series High Temp Card Edge Connector<br>Contact Bend Detail |                                                                                                                                                                                                   | ACAD REFERENCE NO. 837 EN |                  | 3 MASTER      |
|---------------------------------------------------------------------|---------------------------------------------------------------------------------------------------------------------------------------------------------------------------------------------------|---------------------------|------------------|---------------|
|                                                                     |                                                                                                                                                                                                   | DRAWN: J.LEE              | DATE: OCT. 06/09 |               |
|                                                                     |                                                                                                                                                                                                   | CHECKED:                  | DATE:            |               |
| TORONTO, ONTARIO                                                    | THESE DRAWINGS AND SPECIFICATIONS ARE THE PROPERTY OF EDAC INC., AND SHALL NOT BE REPRODUCED, OR COPIED OR USED AS THE BASIS FOR THE MANUFACTURE OR SALE OF APPARATUS WITHOUT WRITTEN PERMISSION. | SCALE: NTS                | SHEET            | 2 <b>OF</b> 2 |
|                                                                     |                                                                                                                                                                                                   | DRAWING NUMBER            | •                | ISSUE         |
| YOUR CONNECTION TO QUALITY & SERVICE                                |                                                                                                                                                                                                   | 837 Assembly              |                  | 1             |