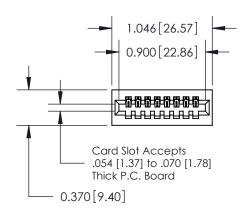

## **See Accompanying Pages for:**

- **Contact Bend Details**
- **Mounting Options**

.240 [6.10] Point of Contact-

YOUR CONNECTION TO QUALITY & SERVICE

|   | ACAD REFERENCE NO. 842 ENG MASTE |                  |  |
|---|----------------------------------|------------------|--|
|   | DRAWN: J.LEE                     | DATE: OCT. 06/09 |  |
|   | CHECKED:                         | DATE:            |  |
|   | SCALE: NTS                       | SHEET 1 OF 3     |  |
| ) | DRAWING NUMBER                   | ISSUE            |  |