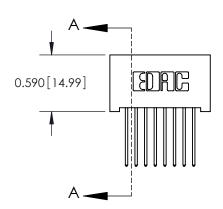

**SECTION A-A** 

842 Assembly

THIS IS A C.A.D. GENERATED DRAWING DO NOT MAKE MANUAL REVISIONS TO MASTER

ORIGINAL (1)

| 842/892 Series High Temp Card Edge Connector |                                                                 |         | ACAD REFERENCE NO. 842 ENG MASTER |          |          |  |
|----------------------------------------------|-----------------------------------------------------------------|---------|-----------------------------------|----------|----------|--|
| Contact Bend Detail                          |                                                                 | DRAWN:  | J.LEE                             | DATE: OC | T. 06/09 |  |
|                                              |                                                                 | CHECKE  | ):                                | DATE:    |          |  |
| EDAC INC                                     | ARE THE BROBERTY OF FRACTING AND                                |         | NTS                               | SHEET :  | 2 OF 3   |  |
| TORONTO, ONTARIO                             | SHALL NOT BE REPRODUCED, OR COPIED OR USED AS THE BASIS FOR THE | DRAWING | NUMBER                            |          | ISSUE    |  |
| YOUR CONNECTION TO QUALITY & SERVICE         | MANUFACTURE OR SALE OF APPARATU                                 |         | 842 Assembly                      |          | 1        |  |