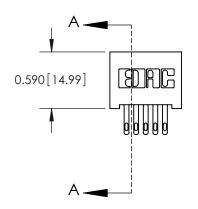

## **Contact Detail**

500-Wire Hole .050x.025(1.27x0.64) - Tail LG=.270(6.86) .100 [2.54] Contact Spacing x .200 [5.08] Row Spacing