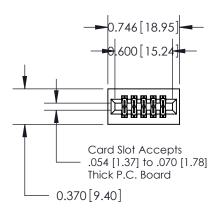

## **See Accompanying Pages for:**

- **Contact Bend Details**
- **Mounting Options**

.240 [6.10] Point of Contact-

| 842/892 Series High Temp Card Edge Connector |
|----------------------------------------------|
| Part Number: 842-010-500-201                 |