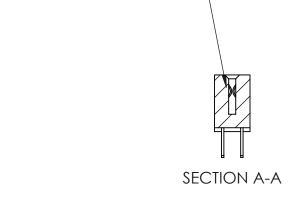

## **Contact Detail**

500-Wire Hole .050x.025(1.27x0.64) - Tail LG=.270(6.86) .100 [2.54] Contact Spacing x .200 [5.08] Row Spacing