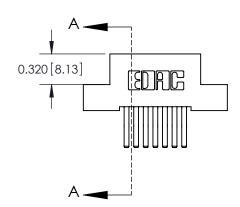

## **Contact Detail**

560-Extender Board Bend (Code 523 Contacts)

.100 [2.54] Contact Spacing x .200 [5.08] Row Spacing

**See Accompanying Pages for:** 

- **Contact Bend Details**
- **Mounting Options**

.240 [6.10] Point of Contact-