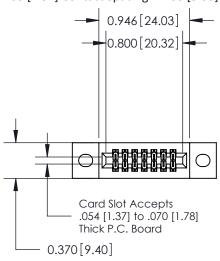

842/892 Series High Temp Card Edge Connector Part Number: 842-014-560-202

YOUR CONNECTION TO QUALITY & SERVICE

SHEET 1 OF 3 NTS 842 Assembly

J.LEE

842 ENG MASTER

DATE: OCT. 06/09

SECTION A-A

THIS IS A C.A.D. GENERATED DRAWING DO NOT MAKE MANUAL REVISIONS TO MASTER