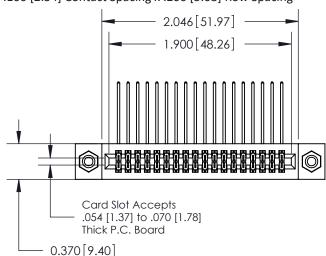

## **Contact Detail**

558-90 Degree Bend (Code 541 Contacts)

.100 [2.54] Contact Spacing x .200 [5.08] Row Spacing

## **See Accompanying Pages for:**

- **Contact Bend Details**
- **Mounting Options**

.240 [6.10] Point of Contact-

842/892 Series High Temp Card Edge Connector Part Number: 842-036-558-208

YOUR CONNECTION TO QUALITY & SERVICE