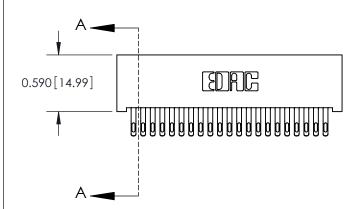

## **Contact Detail**

555-Extender Board Bend (Code 500 Contacts)

.100 [2.54] Contact Spacing x .200 [5.08] Row Spacing

**See Accompanying Pages for:** 

- **Contact Bend Details**
- **Mounting Options**

.240 [6.10] Point of Contact-

YOUR CONNECTION TO QUALITY & SERVICE

CANADA

842 ENG MASTER J.LEE DATE: OCT. 06/09 SHEET 1 OF 3

**SECTION A-A** 

842 Assembly

THIS IS A C.A.D. GENERATED DRAWING DO NOT MAKE MANUAL REVISIONS TO MASTER

ORIGINAL (1)