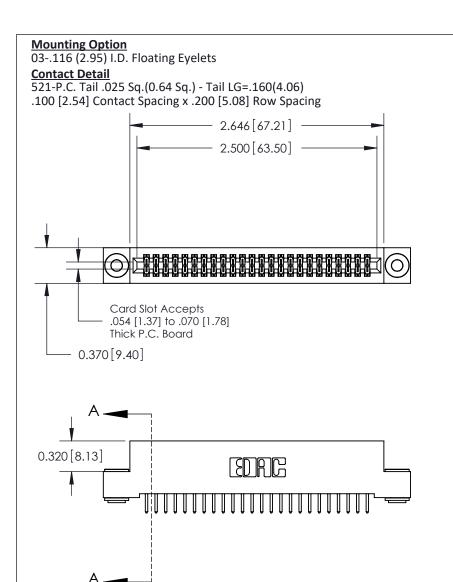

.240 [6.10] Point of Contact-

## 842/892 Series High Temp Card Edge Connector Part Number: 842-048-521-203

YOUR CONNECTION TO QUALITY & SERVICE

CANADA

|   | DRAWN: J.LEE   | DATE: <b>OCT. 06/09</b> |  |  |  |
|---|----------------|-------------------------|--|--|--|
|   | CHECKED:       | DATE:                   |  |  |  |
|   | SCALE: NTS     | SHEET 1 OF 3            |  |  |  |
| D | DRAWING NUMBER | ISSUE                   |  |  |  |

SECTION A-A

842 Assembly

842 ENG MASTER