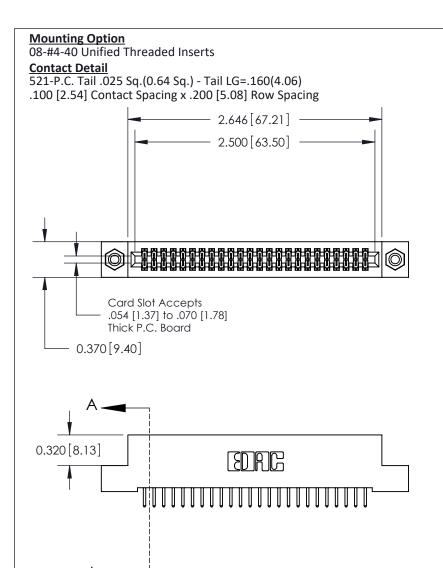

## **See Accompanying Pages for:**

- **Contact Bend Details**
- **Mounting Options**

| 842/892 Series High Temp Card Edge Connector |
|----------------------------------------------|
| Part Number: 842-048-521-208                 |

YOUR CONNECTION TO QUALITY & SERVICE

| ACAD REFERENCE NO. 842 ENG MASTER |                  |  |  |
|-----------------------------------|------------------|--|--|
| DRAWN: J.LEE                      | DATE: OCT. 06/09 |  |  |
| CHECKED:                          | DATE:            |  |  |
| SCALE: NTS                        | SHEET 1 OF 3     |  |  |
| DRAWING NUMBER                    | ISSUE            |  |  |