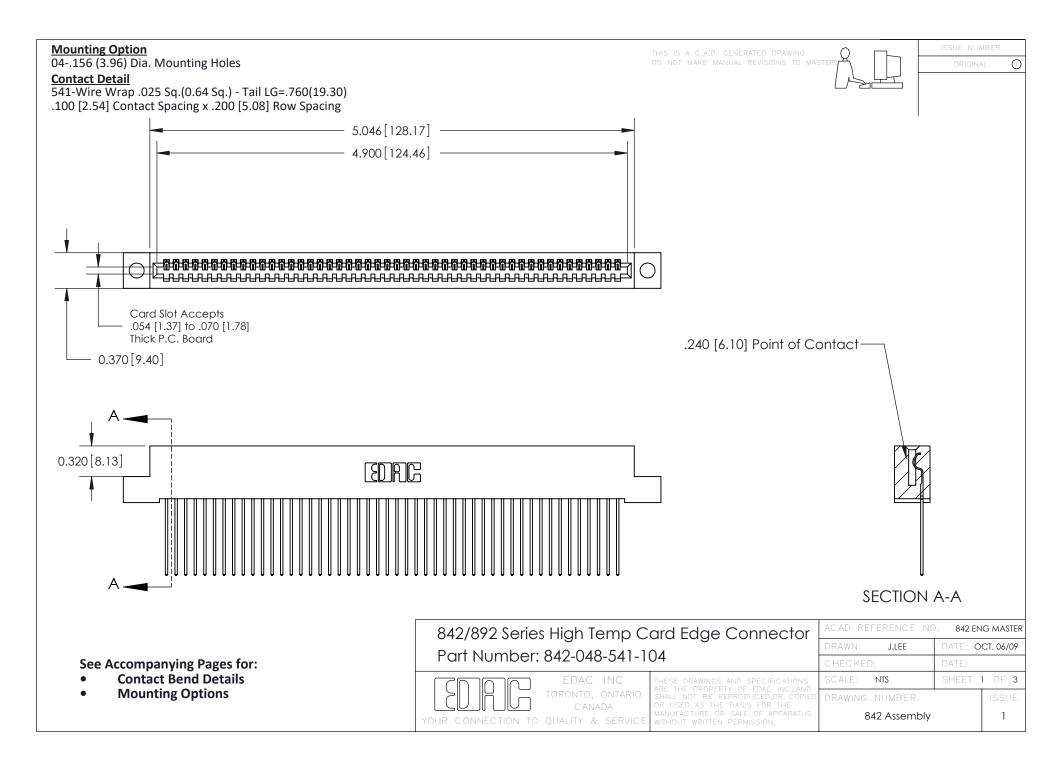

THIS IS A C.A.D. GENERATED DRAWING DO NOT MAKE MANUAL REVISIONS TO MASTER

ORIGINAL (1)



| 842/892 Series High Temp Card Edge Connector<br>Contact Bend Detail |                                                                                                 | ACAD REFERENCE NO. 842 ENG MASTER |             |                  |        |
|---------------------------------------------------------------------|-------------------------------------------------------------------------------------------------|-----------------------------------|-------------|------------------|--------|
|                                                                     |                                                                                                 | DRAWN:                            | J.LEE